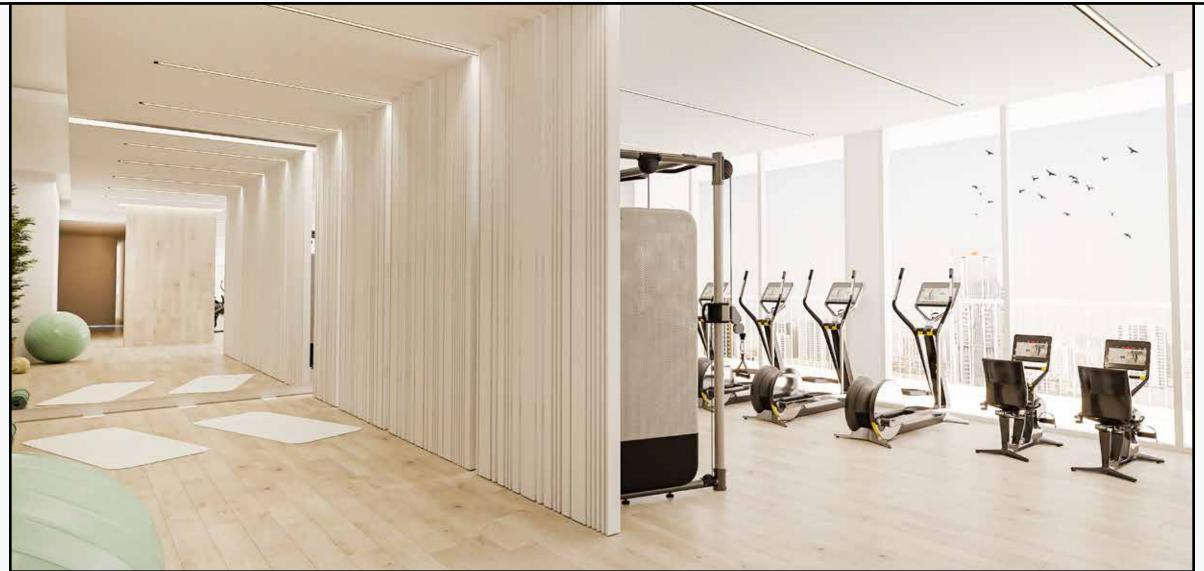

### Unmatched luxuries

Start a new fitness journey at your private gym, unwind by the sparkling pool, enjoy a meal at the cafe, and revel in the convenience of exclusive shopping experiences, all in one building - a vibrant community at your doorstep.

### 

- Jogging/walking track
- Art butterfly shaped garden designed by TownX design team
- Kids play area
- Rest areas
- Workout areas
- Signature roof fitness centers separated for male and female with Technogym (or equivalent) cardio and weightlifting equipment
- Signature roof swimming pools separated for male pool (20mx5m) and female pool (15mx5m)