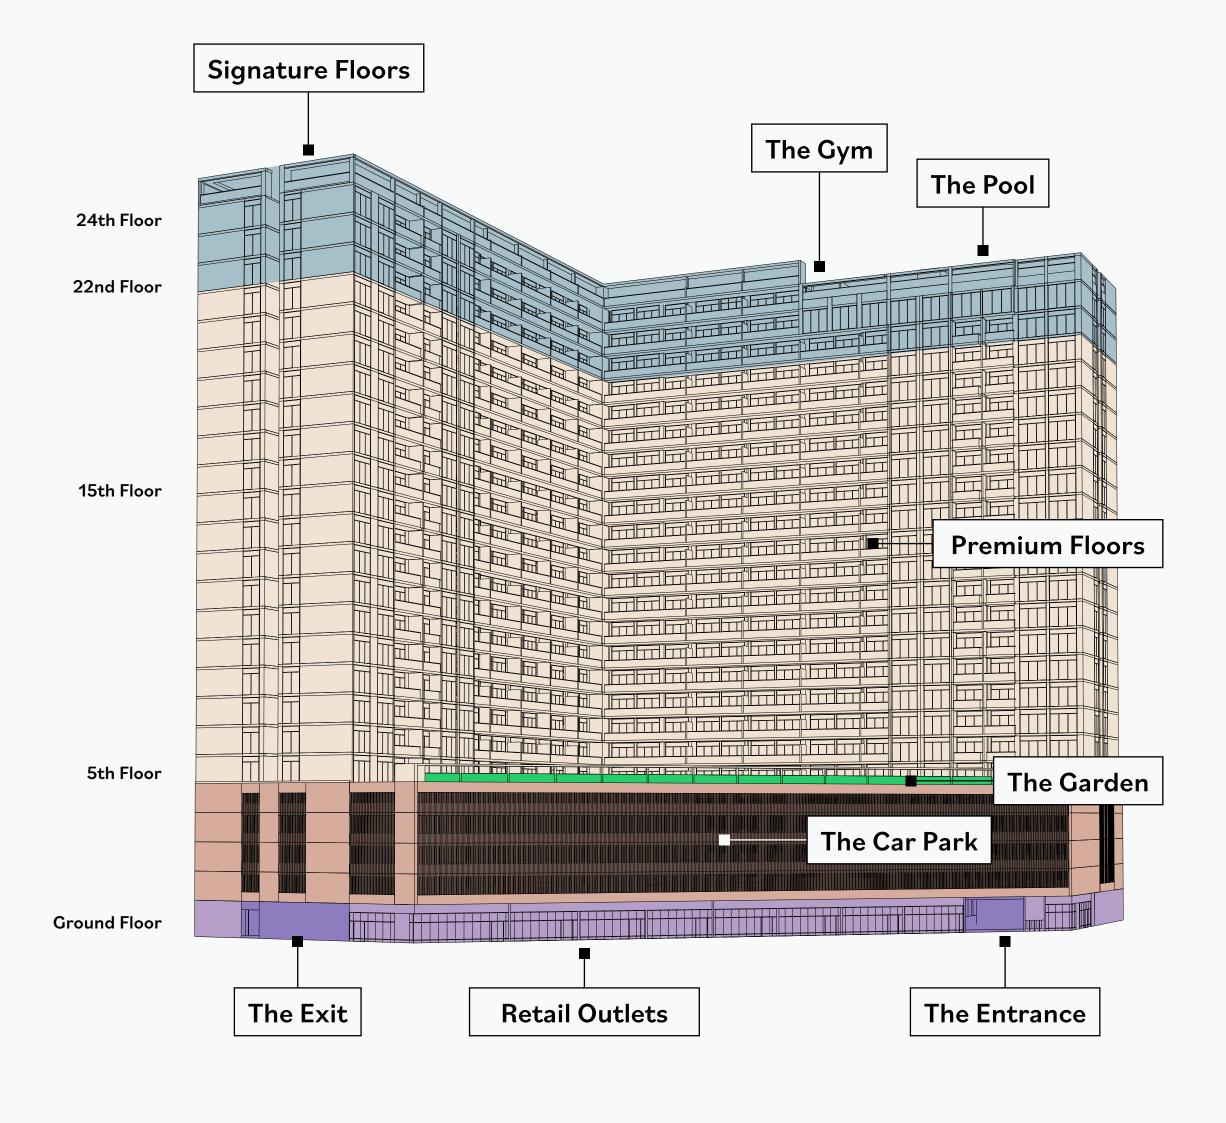

### Property details

**Luma Park Views** comprises of 25 floors and 7 apartment types – featuring 1, 2 and 3 Bedrooms with state-of-the-art amenities.

Each apartment type comes with a different layout options; including floor size, balconies and external views.

With its practical amenities and superior fixtures & fittings, each apartment is finished to a high-quality standard.

### Building Amenities 🖺 🗠 📜

- Modern sustainable architecture designed by TownX design team
- Grand double height ground floor lobby
- Ground floor lobby lounge for convenience and meetings
- 24 Hour concierge
- Lobby HVAC integrated scent diffuser system
- Cafe/co-working space adjacent to the ground floor lobby (by third party)
- Commercial retail outlets at ground floor (by third party)

### 

- Jogging/walking track
- Art butterfly shaped garden designed by TownX design team
- Kids play area
- Rest areas
- Workout areas
- Signature roof fitness centers separated for male and female with Technogym (or equivalent) cardio and weightlifting equipment
- Signature roof swimming pools separated for male pool (20mx5m) and female pool (15mx5m)