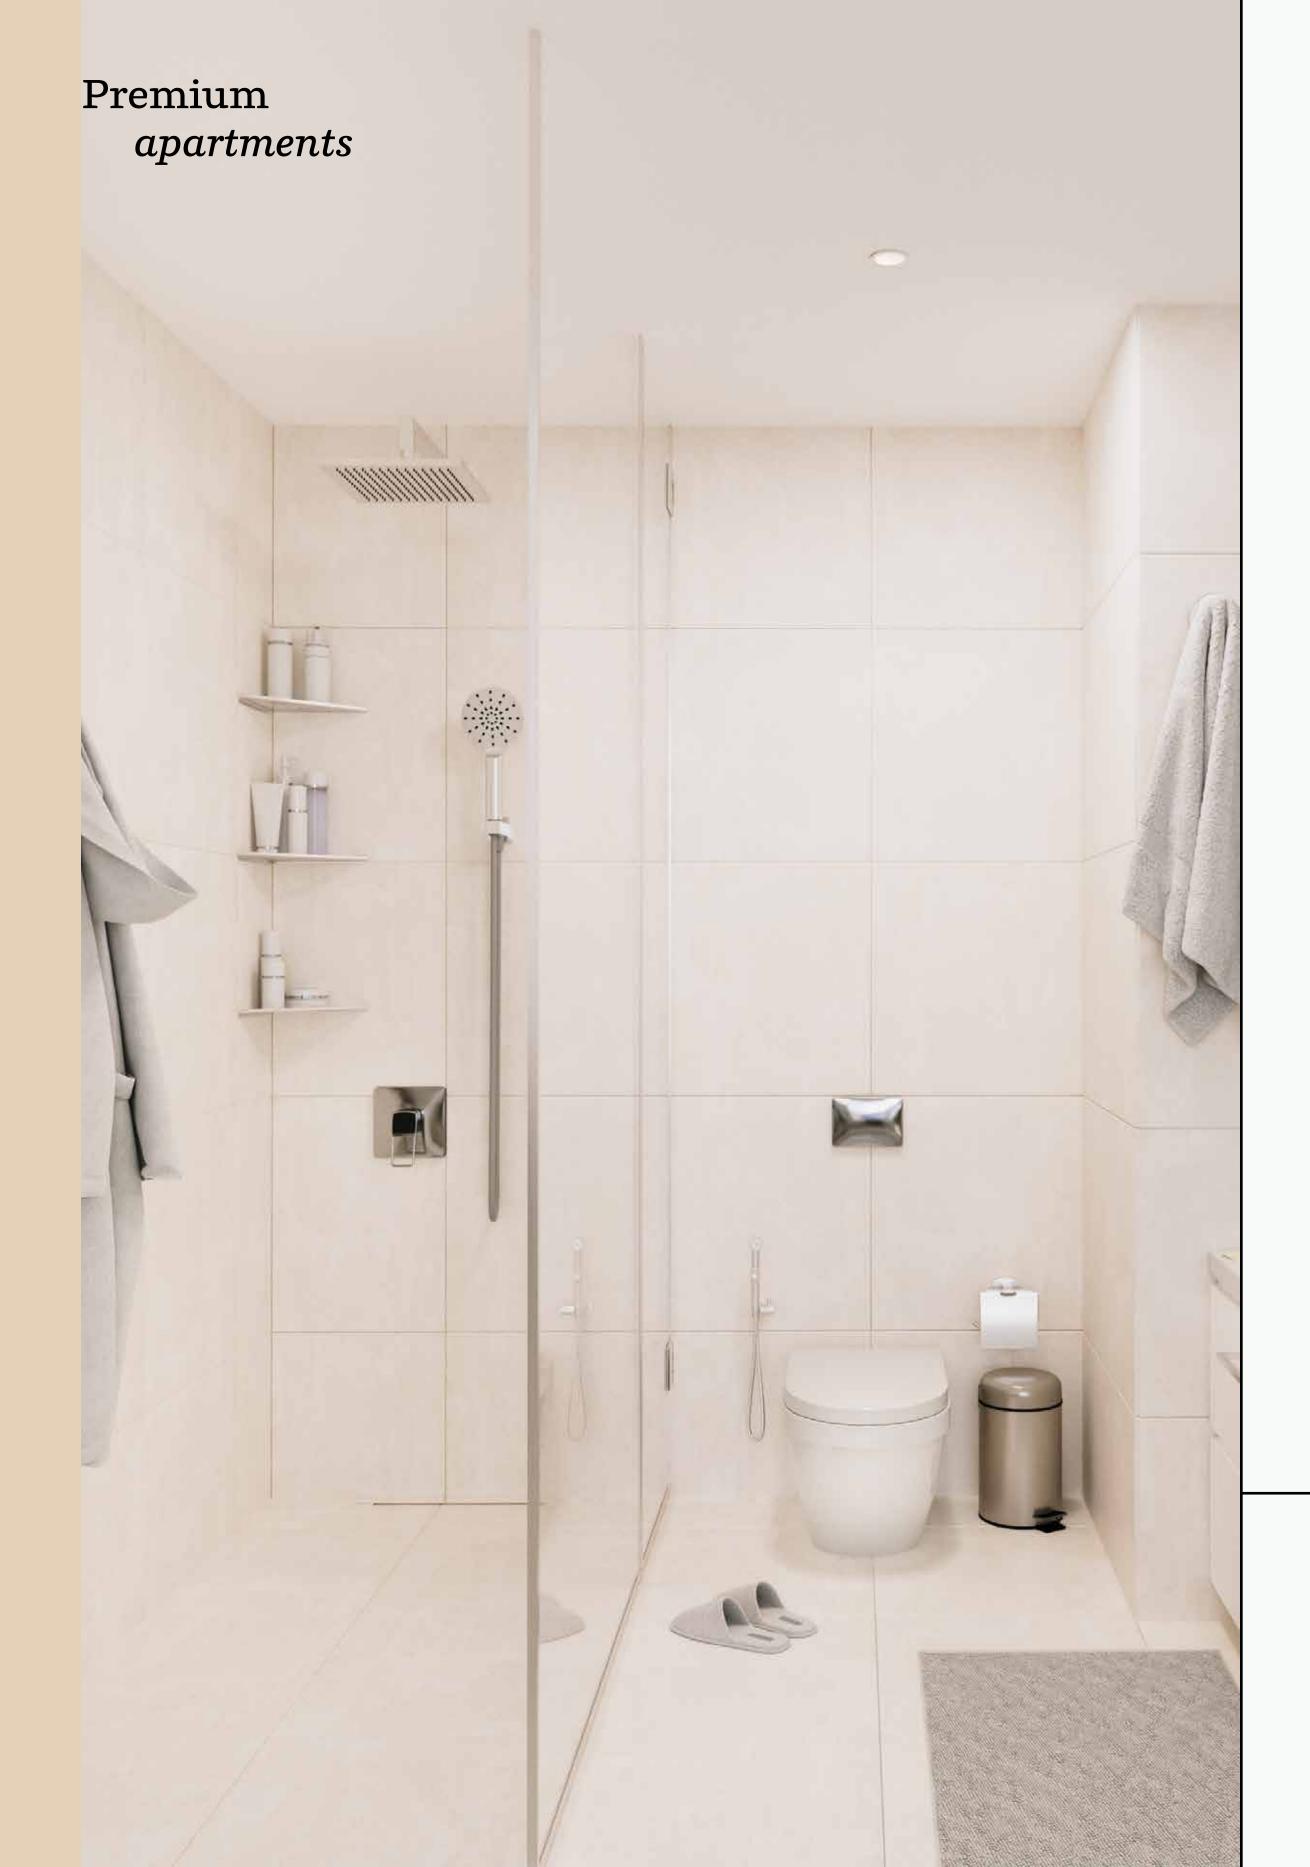

## Unmatched elegance and convenience

From the bathroom to the living area, every room of your new premium apartment is designed to fill your living experience with happiness.

- Flooring: porcelain tiles, matte finish, timber effect
- Custom designed fire resistant entry door with electronic smart lock
- Laminated modern interior doors with magnetic door hardwares
- Custom designed contemporary kitchen cabinetry, in a white colour
- Quartz worktop, glass backsplash, undermount sink with mixer
- Custom designed contemporary built in wardrobes
- Built in appliances: Siemens (or equivalent) refrigerator, dishwasher, washing machine, gas oven, gas hob, extraction hood
- Bathroom sanitaryware, faucets and accessories: Grohe, Geberit, Vitra (or equivalent)