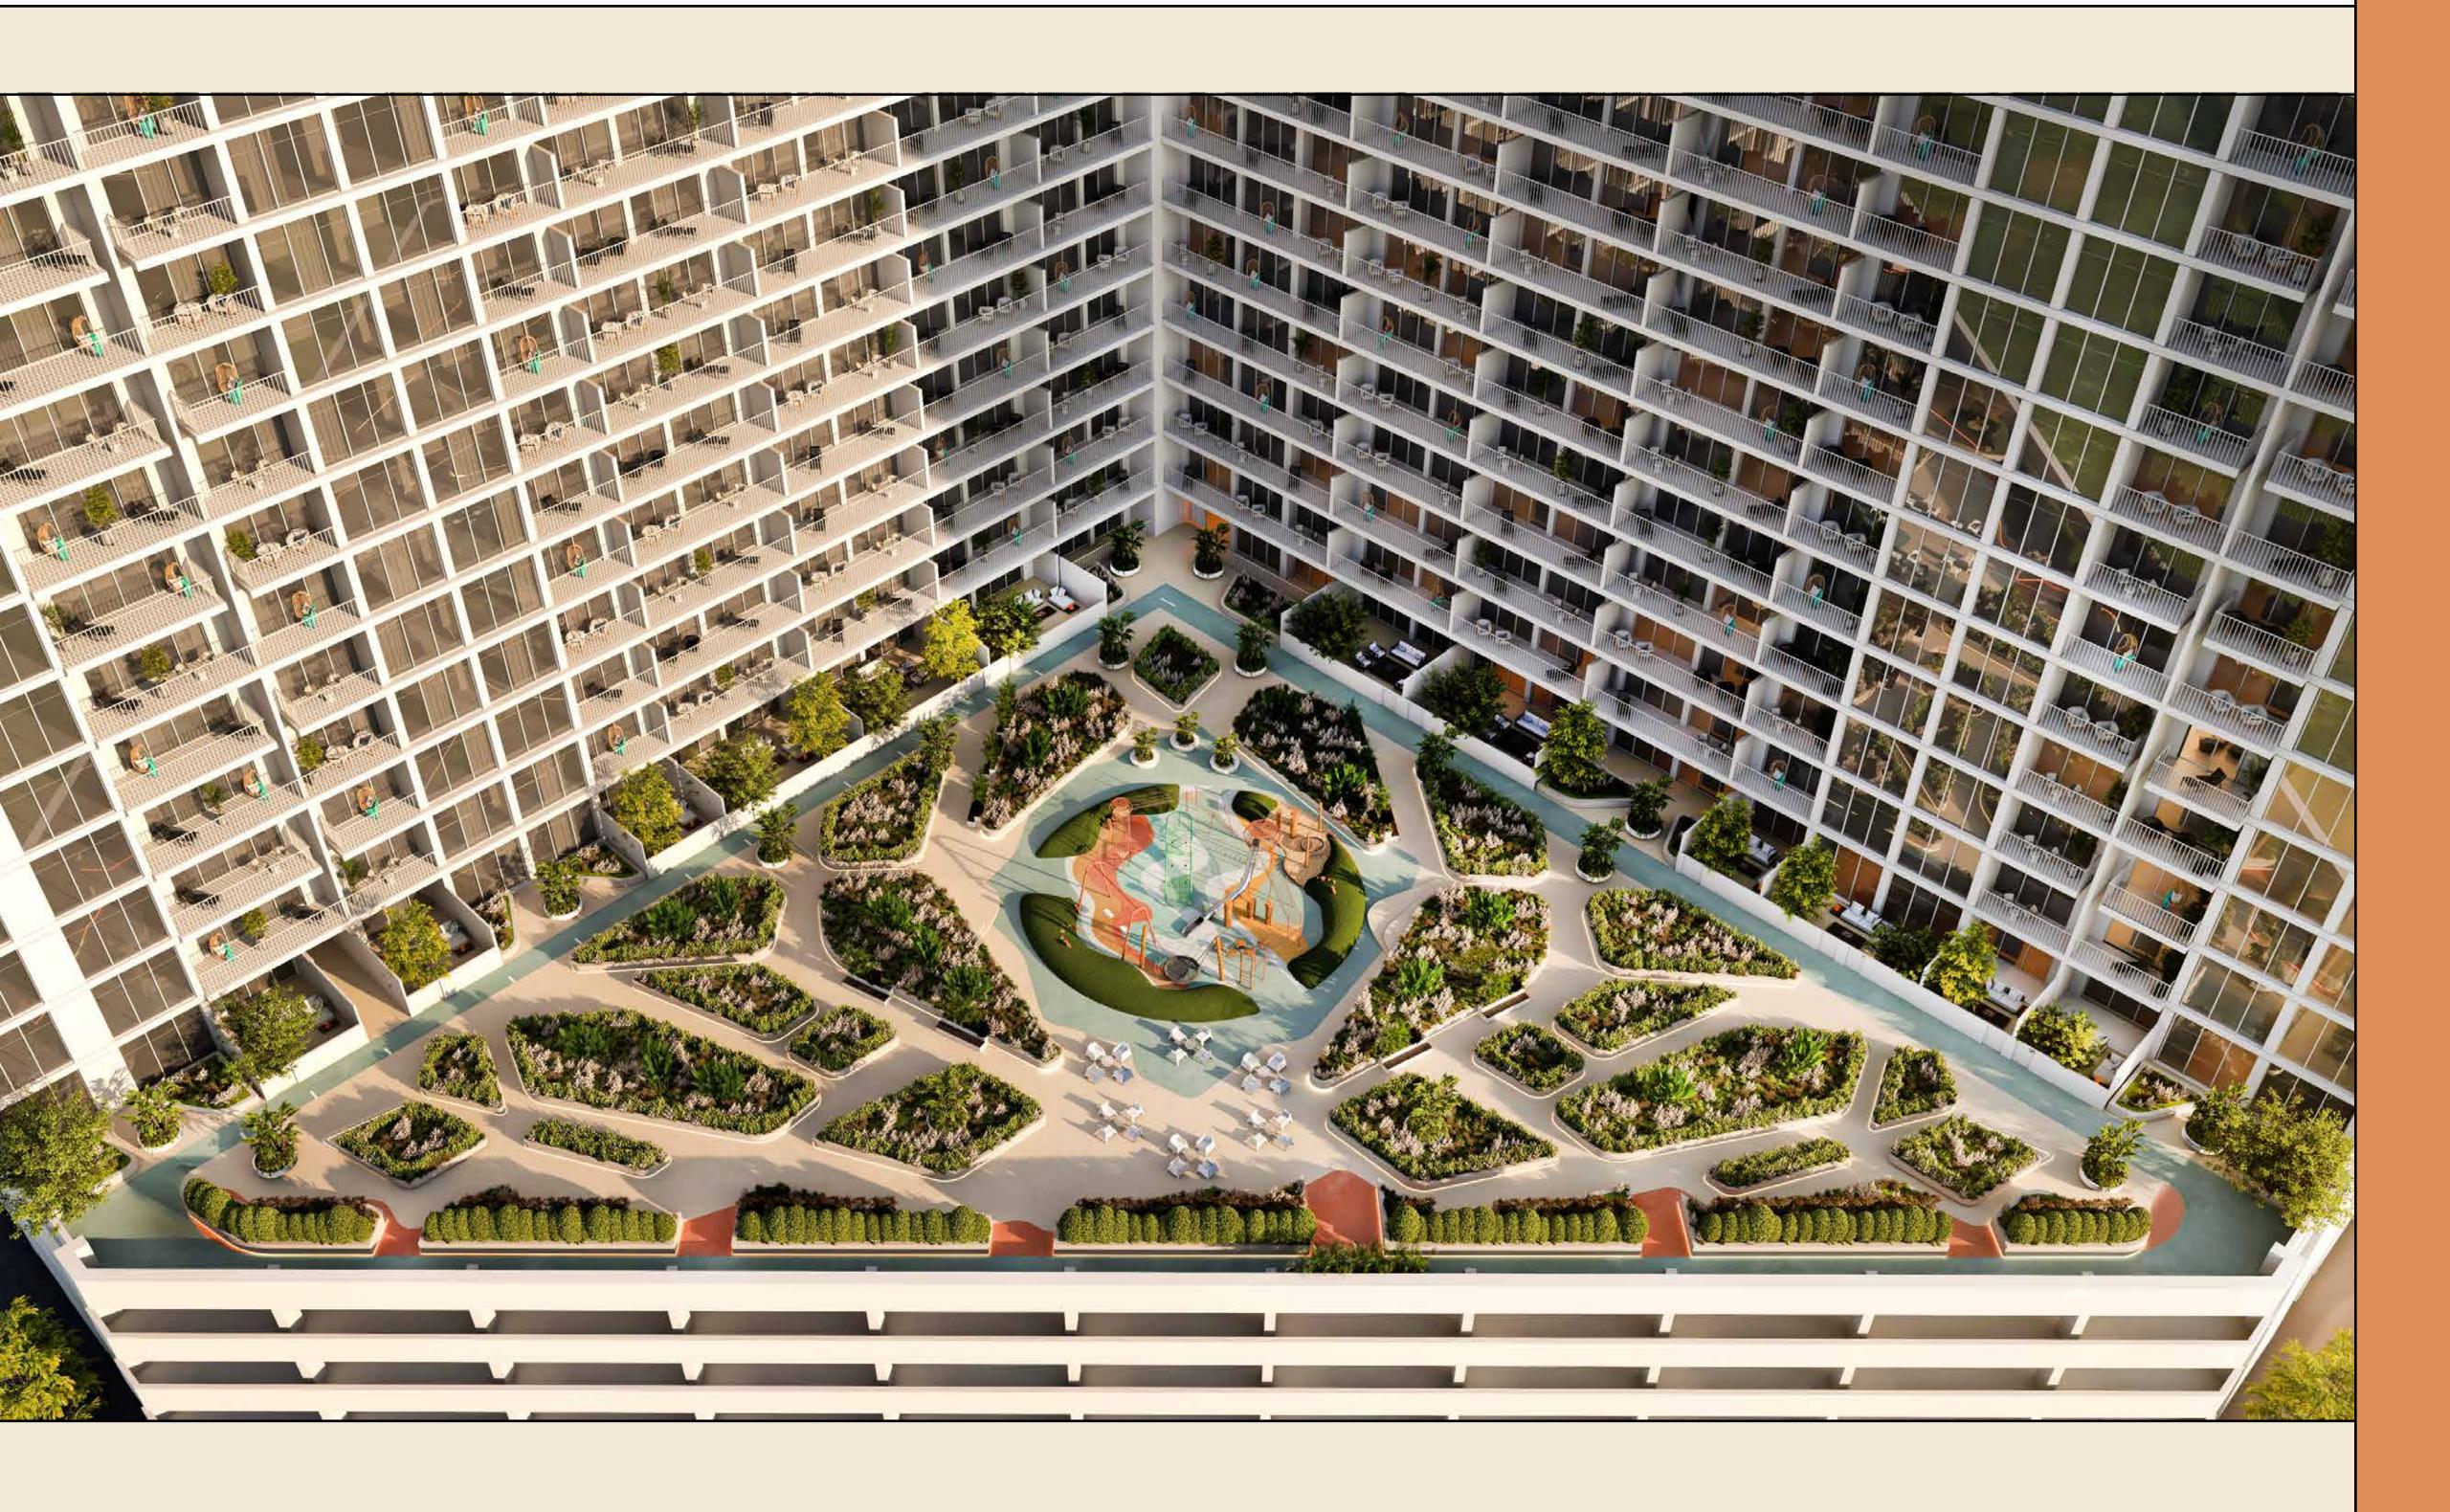

### The children playground

**Luma Park Views** offers a fantastic playground as one of its delightful features.

Located in the midst of the private garden, this delightful space is where children's laughter fills the air, fostering friendships that bring immeasurable happiness.

Here, the joys of a close-knit family and the magic of childhood are just a step away, inviting you to embrace a world of shared adventures.

Signature apartments

### 

- Jogging/walking track
- Art butterfly shaped garden designed by TownX design team
- Kids play area
- Rest areas
- Workout areas
- Signature roof fitness centers separated for male and female with Technogym (or equivalent) cardio and weightlifting equipment
- Signature roof swimming pools separated for male pool (20mx5m) and female pool (15mx5m)