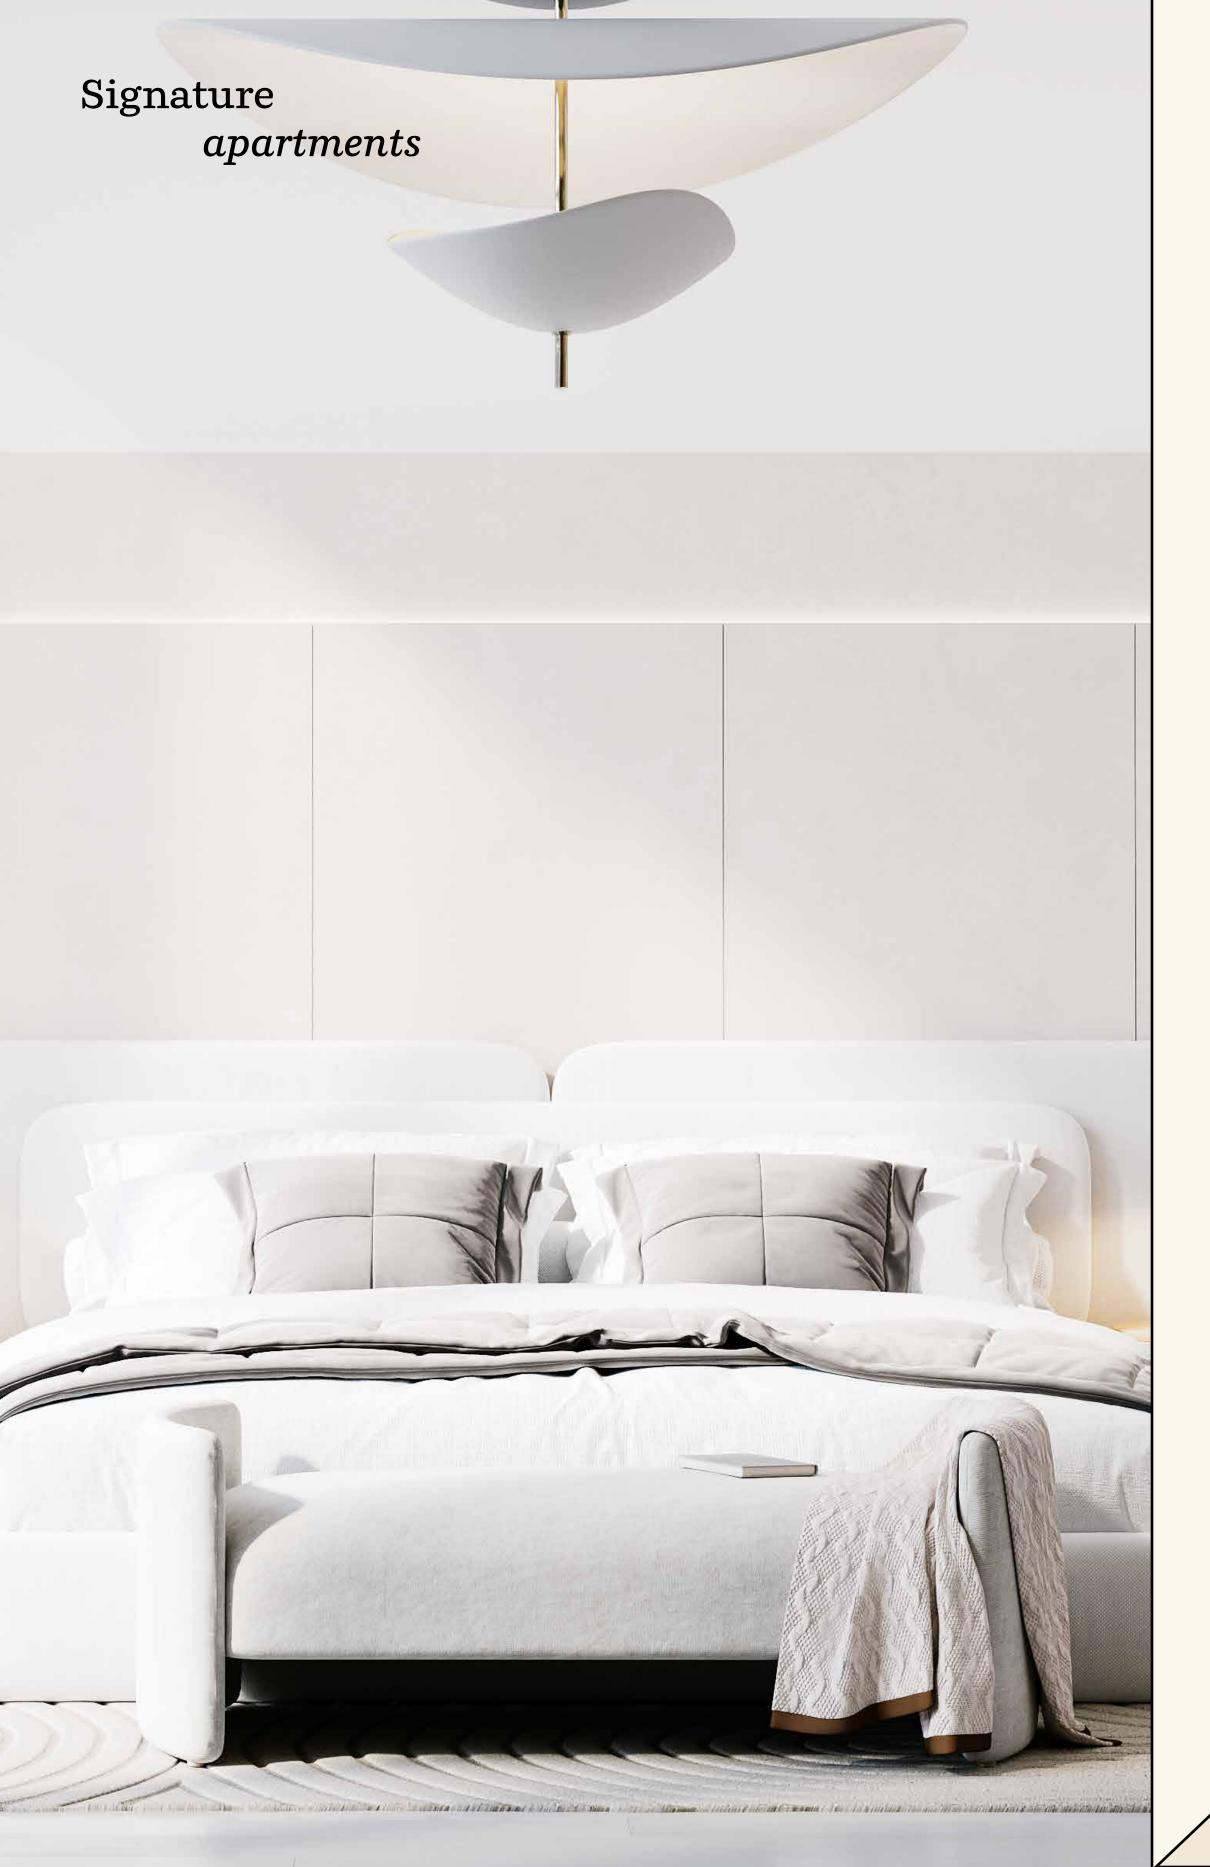

#### Premium is the word

The tastefully chosen color palette adds a touch of elegance to the space. Gentle, warm lighting carefully illuminates the room, creating a cozy ambiance that envelopes you in a welcoming embrace.

As you explore further, you'll discover the attention to detail that enhances your comfort. From the flooring to the decorated walls, everything resonates a relaxing atmosphere.