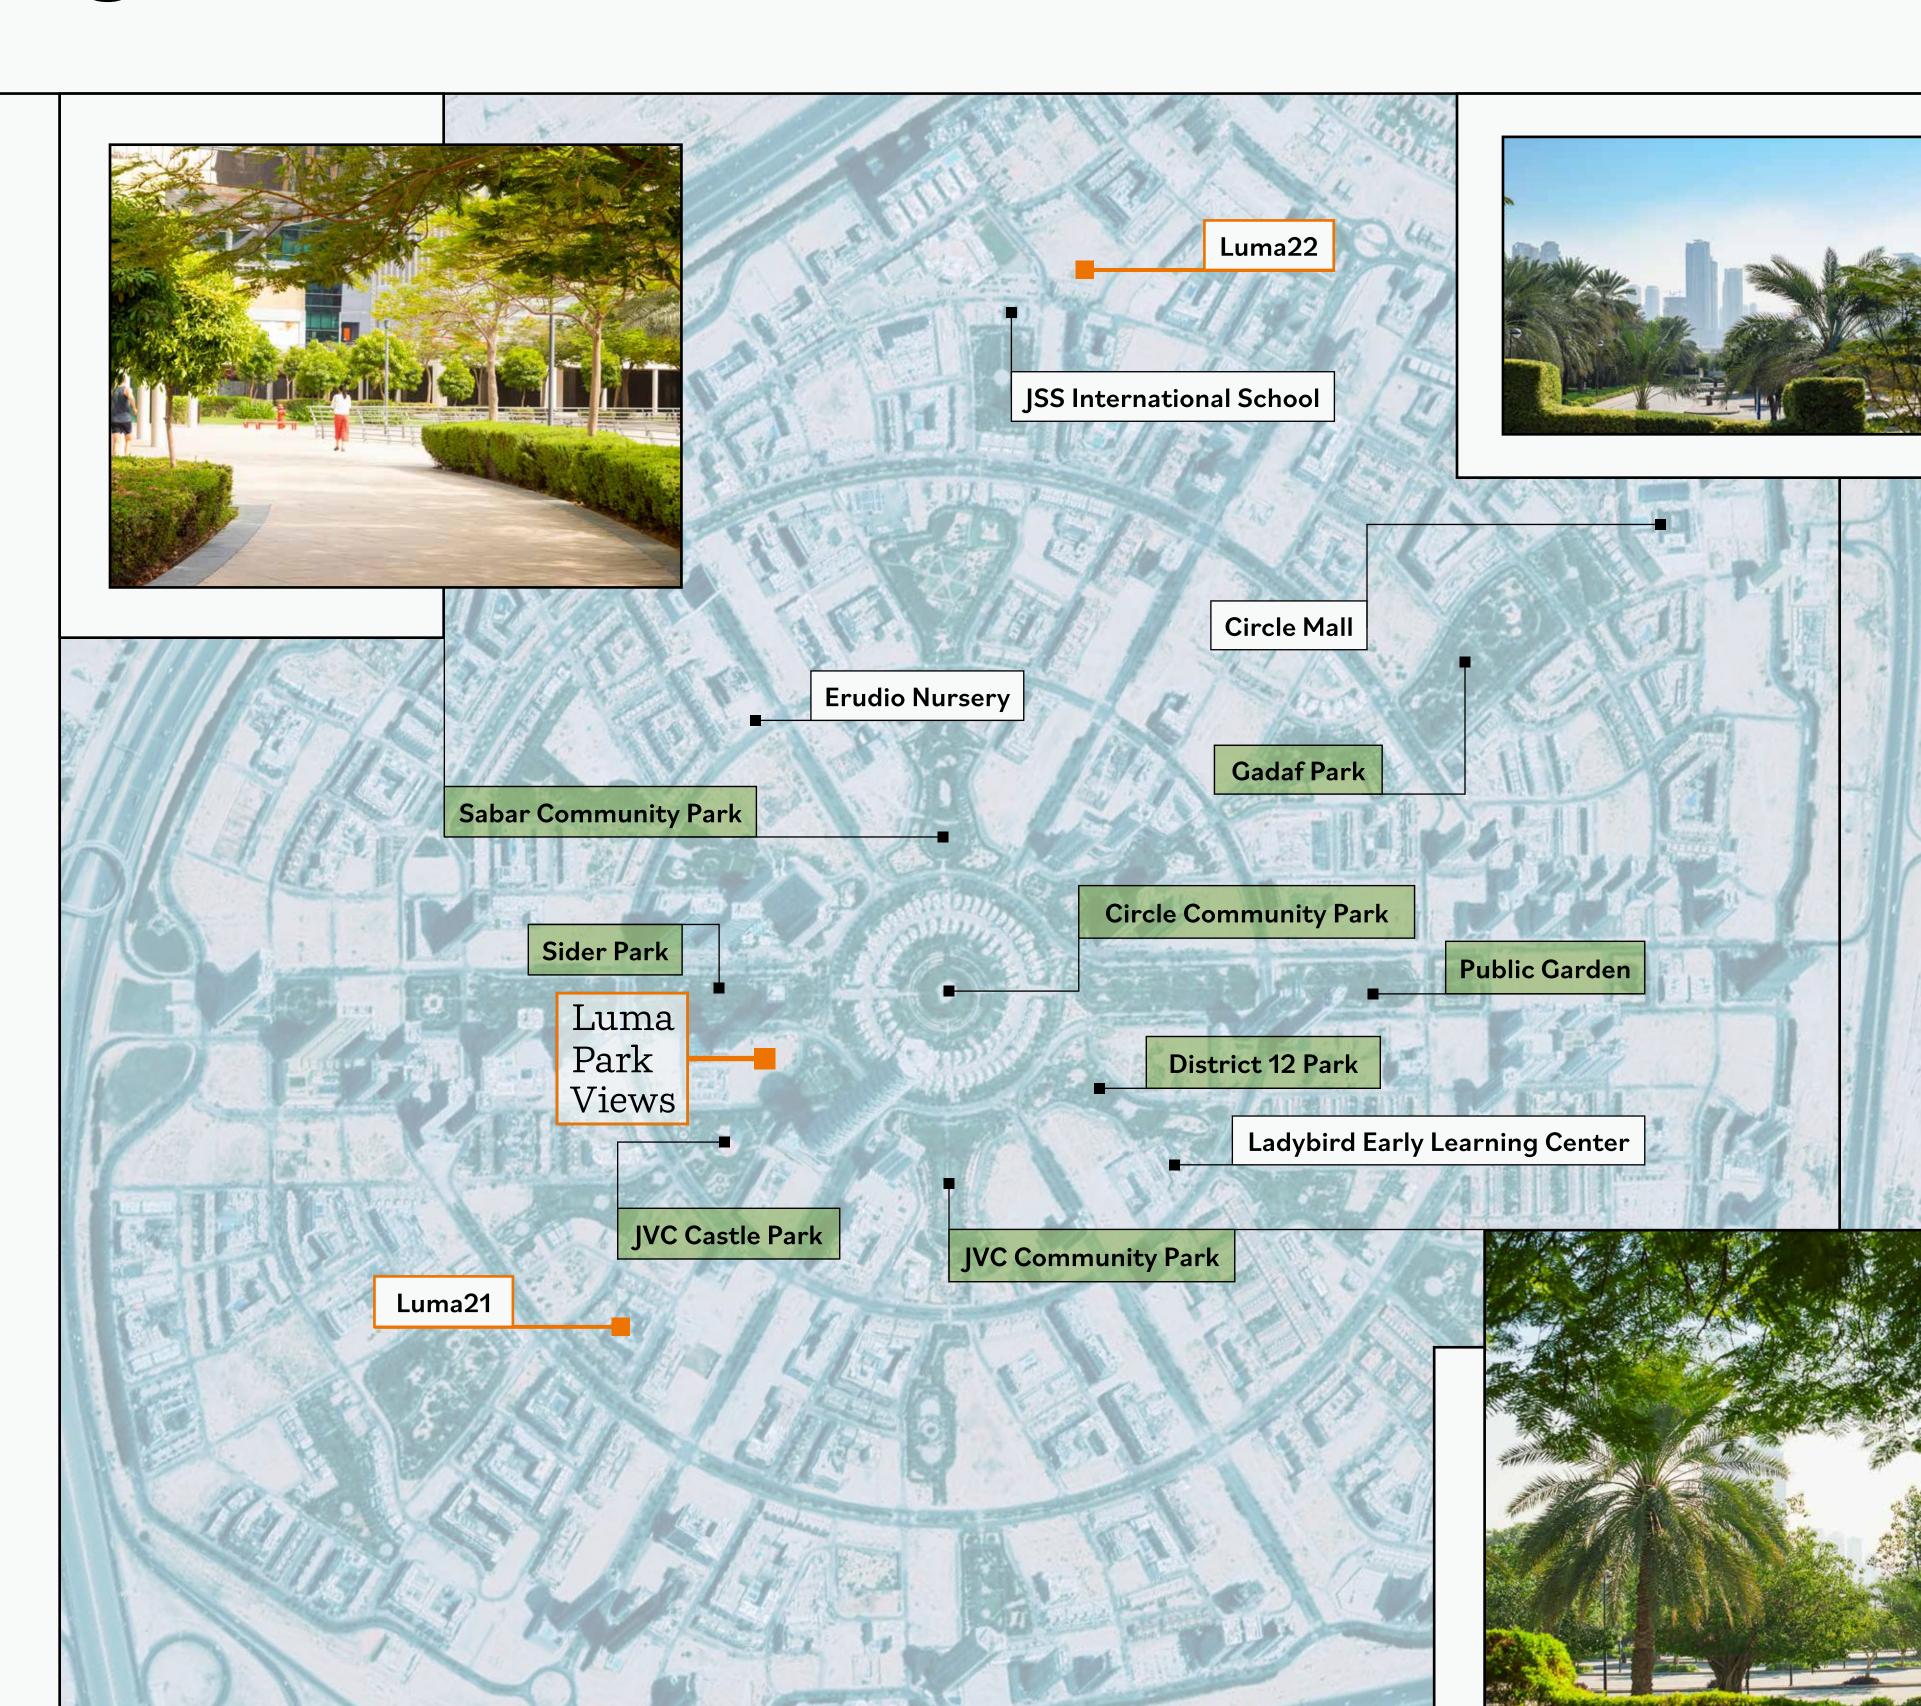

### Your green neighbourhood

Jumeirah Village Circle boasts abundant greenery and picturesque parks, making it a coveted amenity.

This offers a serene escape and provides an ideal setting for leisurely walks, picnics, and recreation.

The green landscapes create a harmonious blend of nature and modern living, with easy access to highways, schools, malls, entertainment venues, and sports facilities.

A perfect balance between urban convenience and a tranquil natural environment.