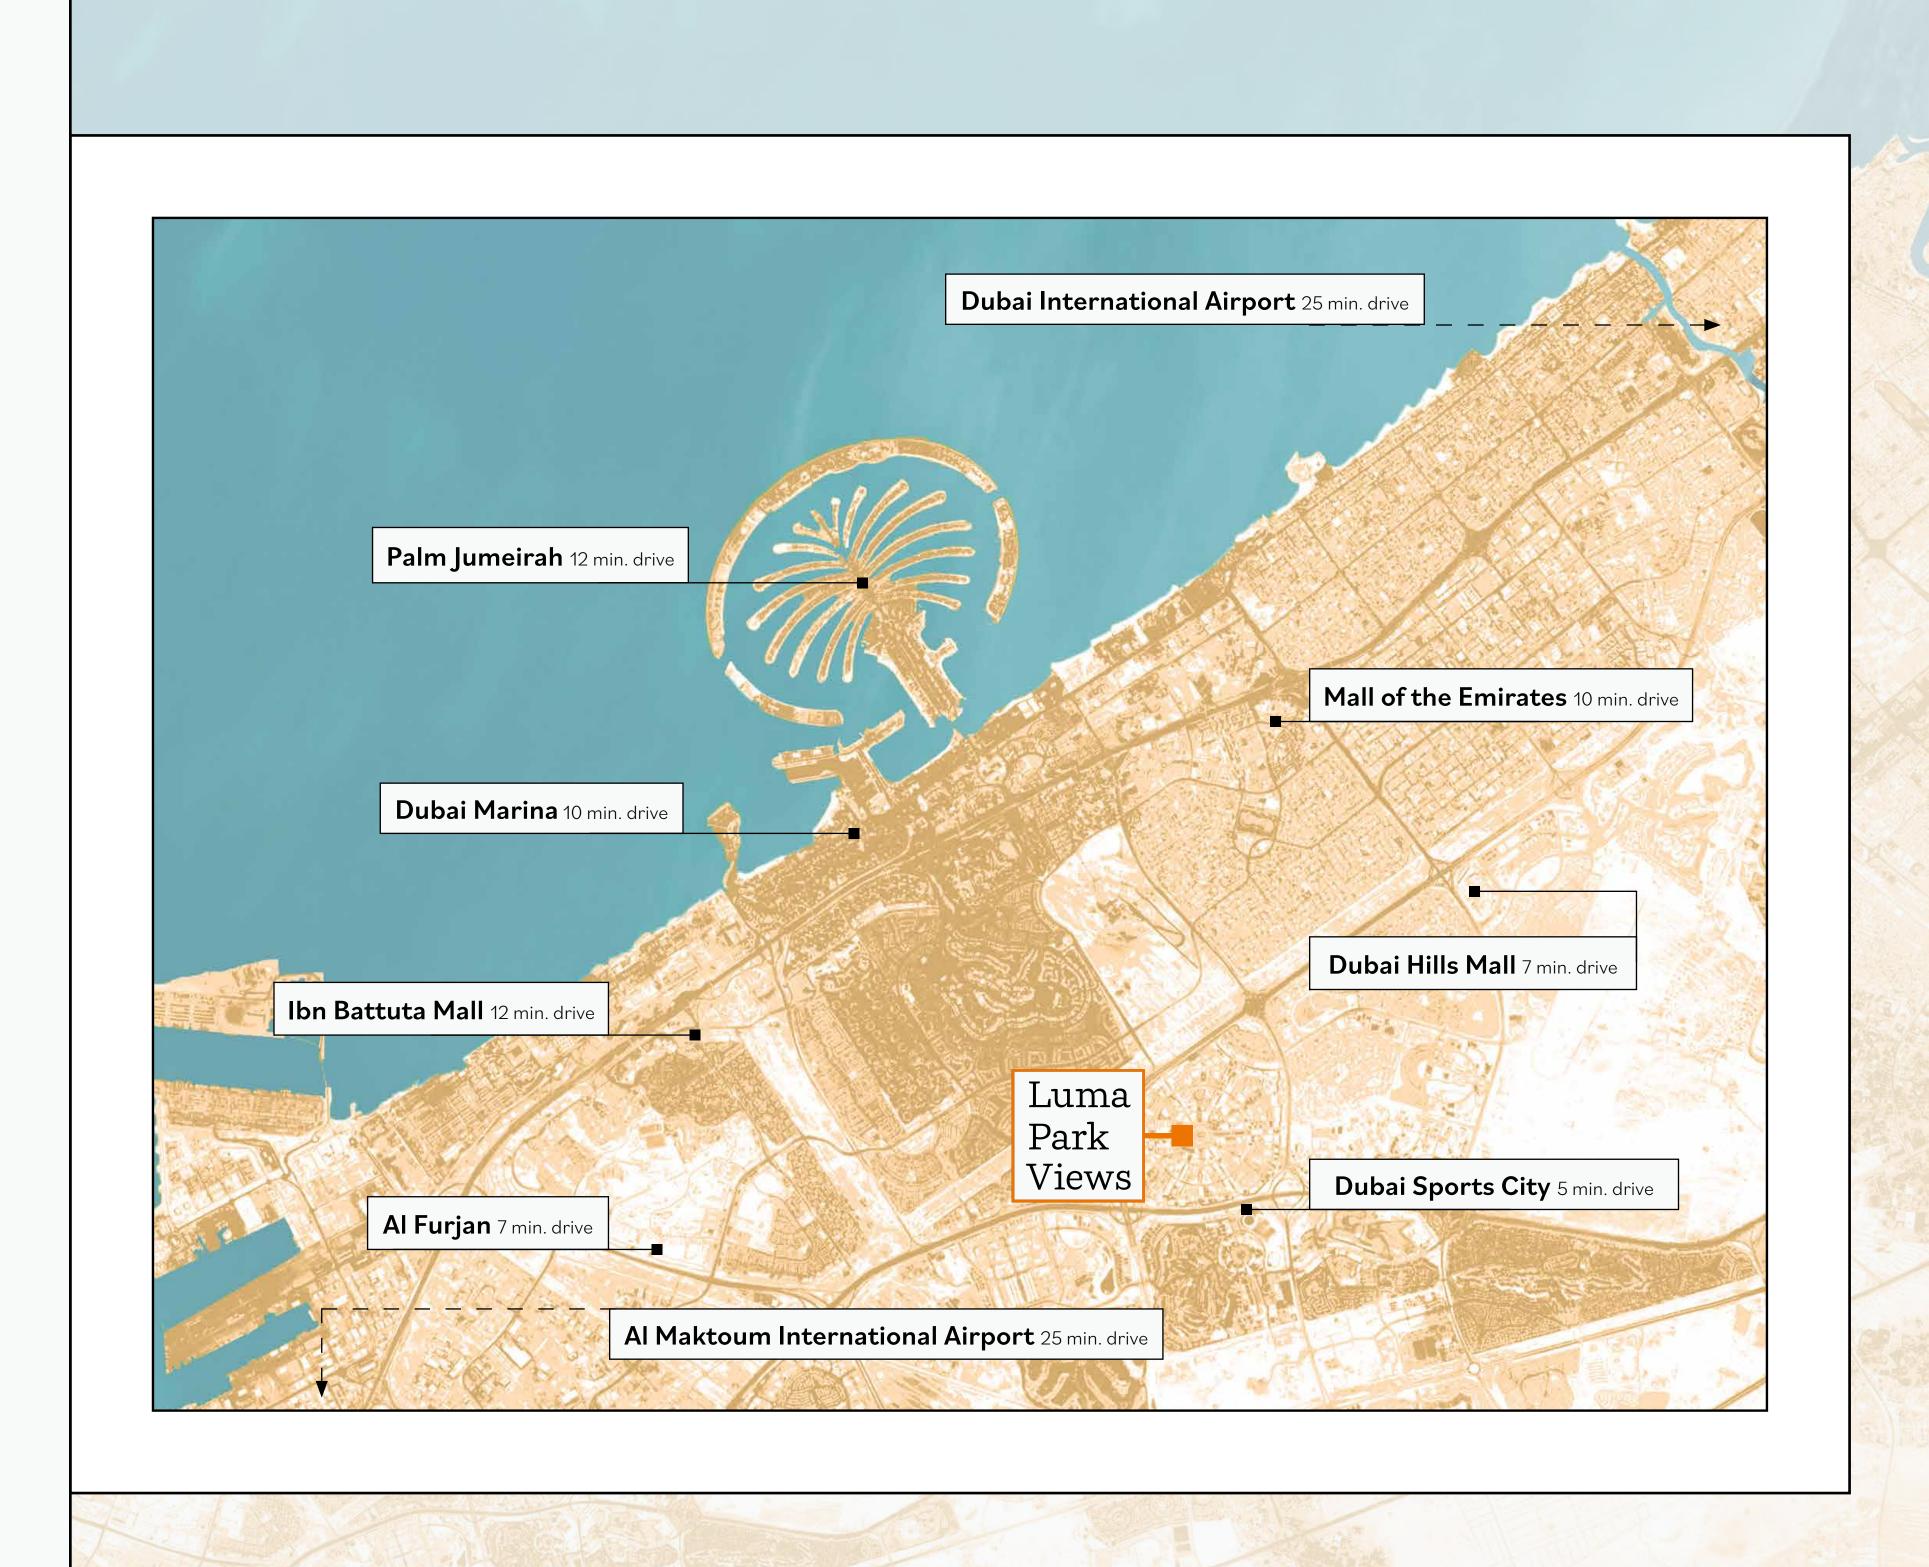

### Centrally located in Dubai

For frequent travelers, our location offers seamless connectivity to the world-class transportation hubs of Dubai International Airport and Al Maktoum International Airport.

Discover the perfect balance of convenience and connectivity at **Luma Park Views**, where everything you need is within reach.