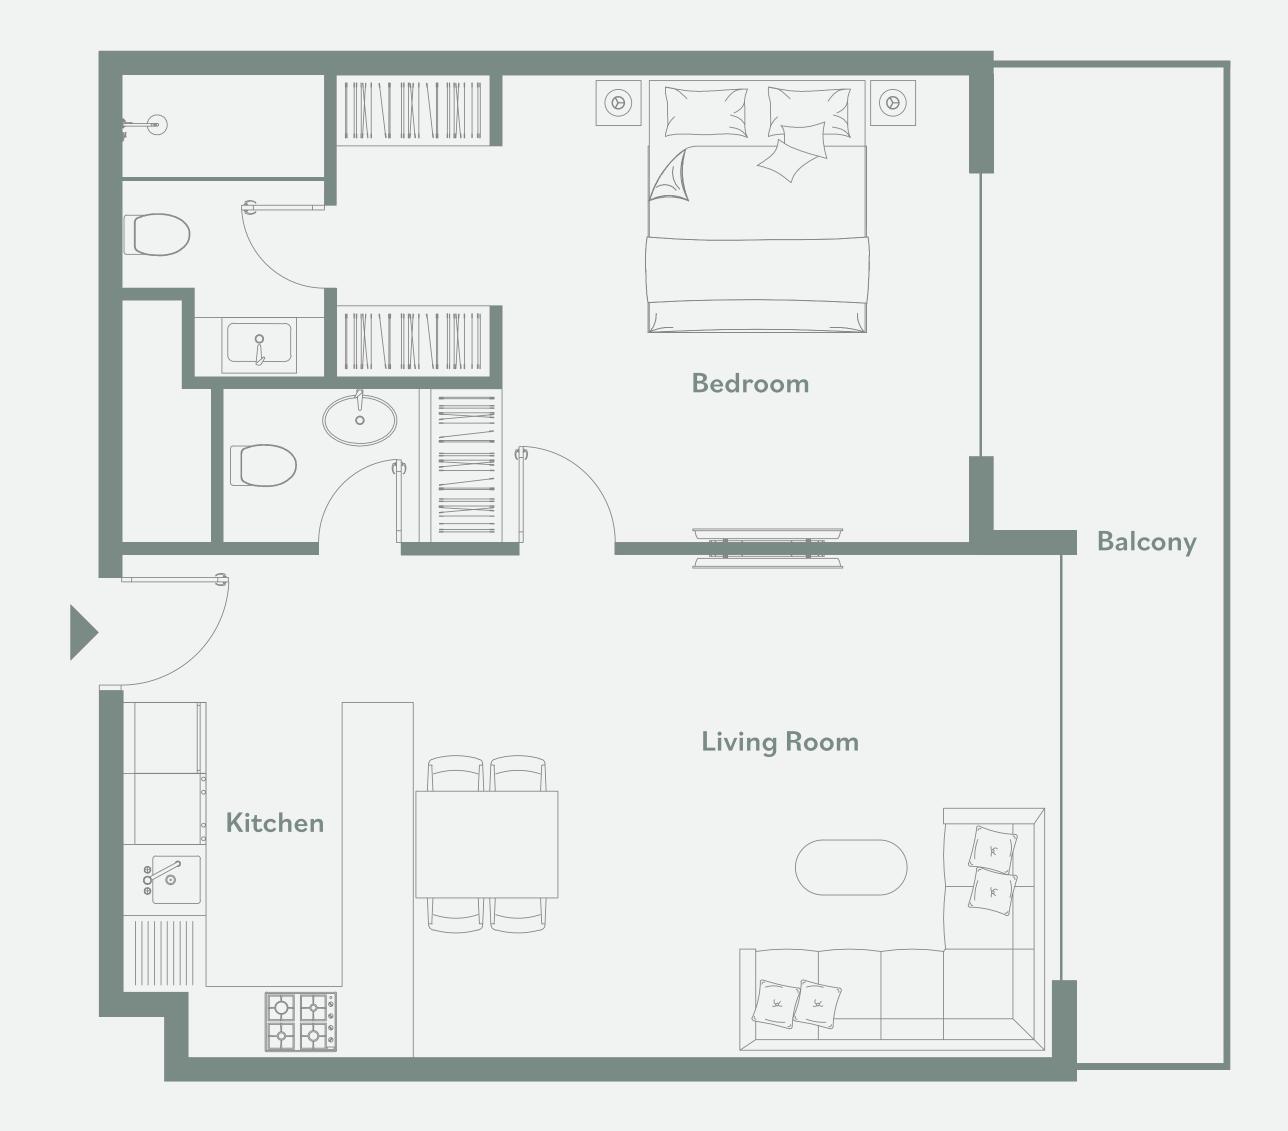

## One bedroom apartment – Type A

### General

- Approx. 3.1m clear ceiling height in principal rooms
- High performance floor to ceiling double glazing window systems
- Built in heat/smoke detectors and in-suite water sprinkler system
- Individual apartment water, electricity, cooling, gas metering
- One car parking included
- Unit Size: 861.00 879.52 sqft

- Flooring: porcelain tiles, matte finish, timber effect
- Custom designed fire resistant entry door with electronic smart lock
- Laminated modern interior doors with magnetic door hardwares
- Custom designed contemporary kitchen cabinetry, in a white colour
- Quartz worktop, glass backsplash, undermount sink with mixer
- Custom designed contemporary built in wardrobes
- Built in appliances: Siemens (or equivalent) refrigerator, dishwasher, washing machine, gas oven, gas hob, extraction hood
- Bathroom sanitaryware, faucets and accessories: Grohe, Geberit, Vitra (or equivalent)