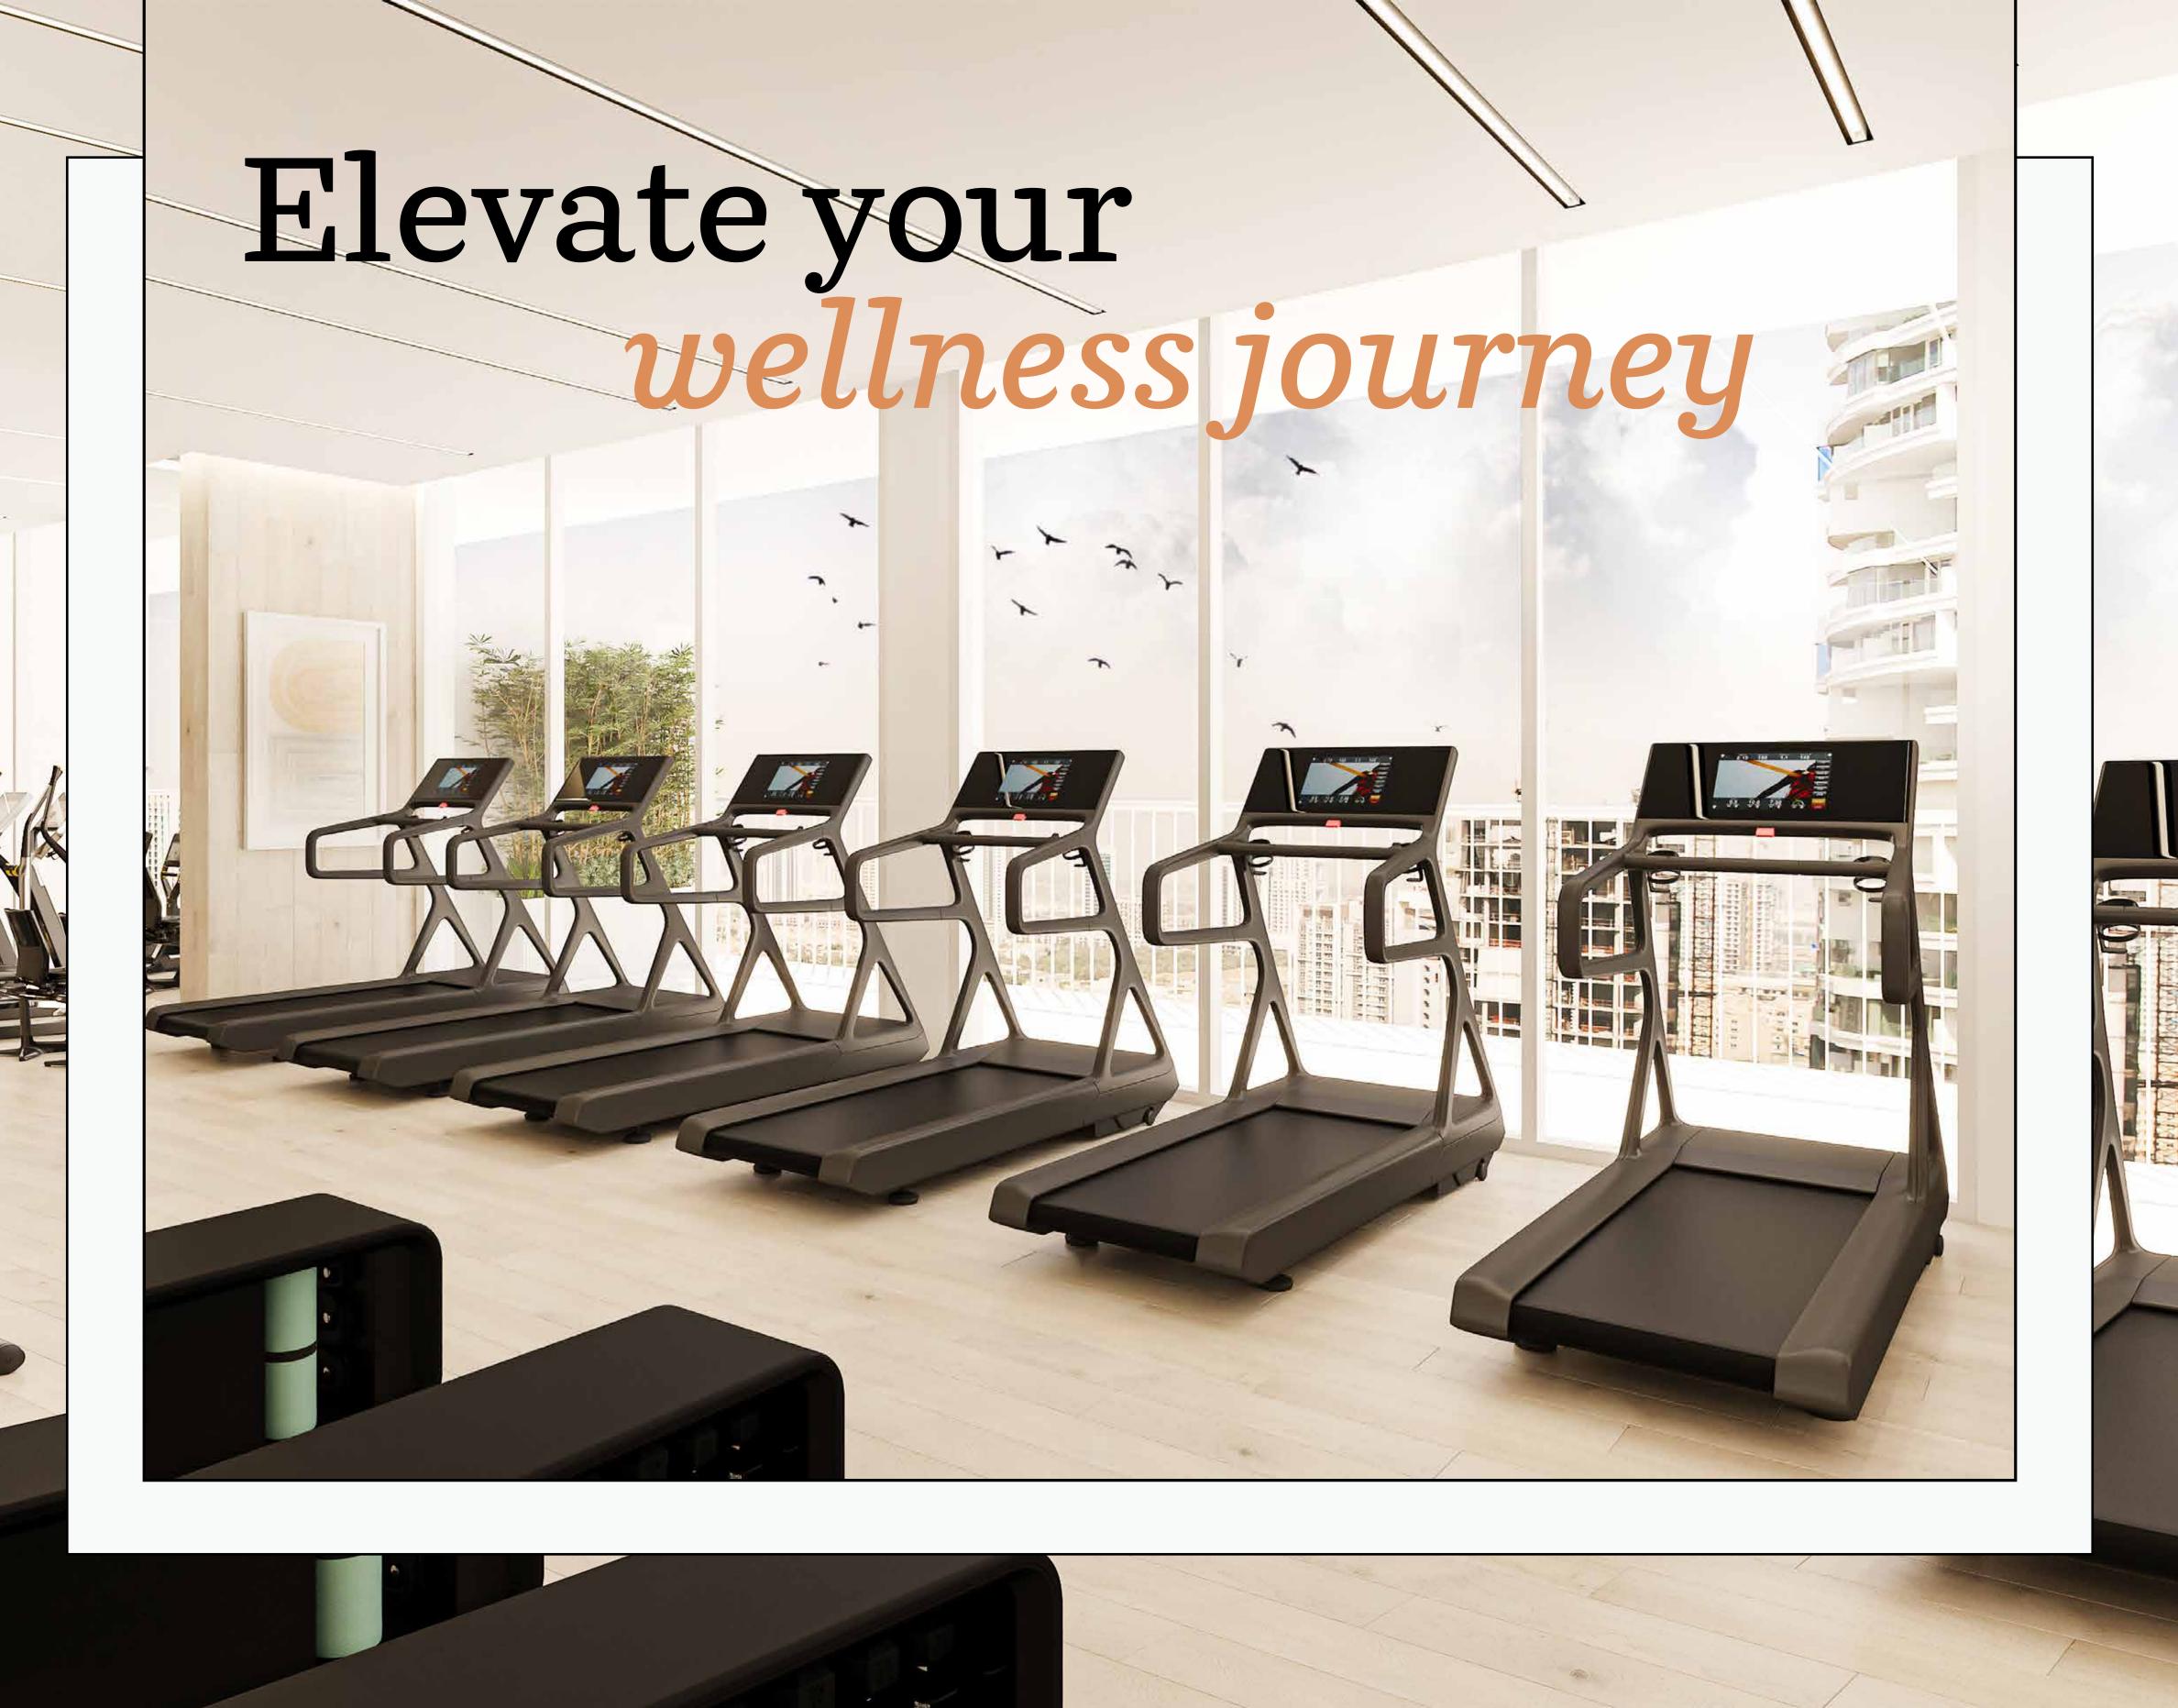

### Unmatched luxuries

Start a new fitness journey at your private gym, unwind by the sparkling pool, enjoy a meal at the cafe, and revel in the convenience of exclusive shopping experiences, all in one building - a vibrant community at your doorstep.

### 

- Jogging/walking track
- Art butterfly shaped garden designed by TownX design team
- Kids play area
- Rest areas
- Workout areas
- Signature roof fitness centers separated for male and female with Technogym (or equivalent) cardio and weightlifting equipment
- Signature roof swimming pools separated for male pool (20mx5m) and female pool (15mx5m)