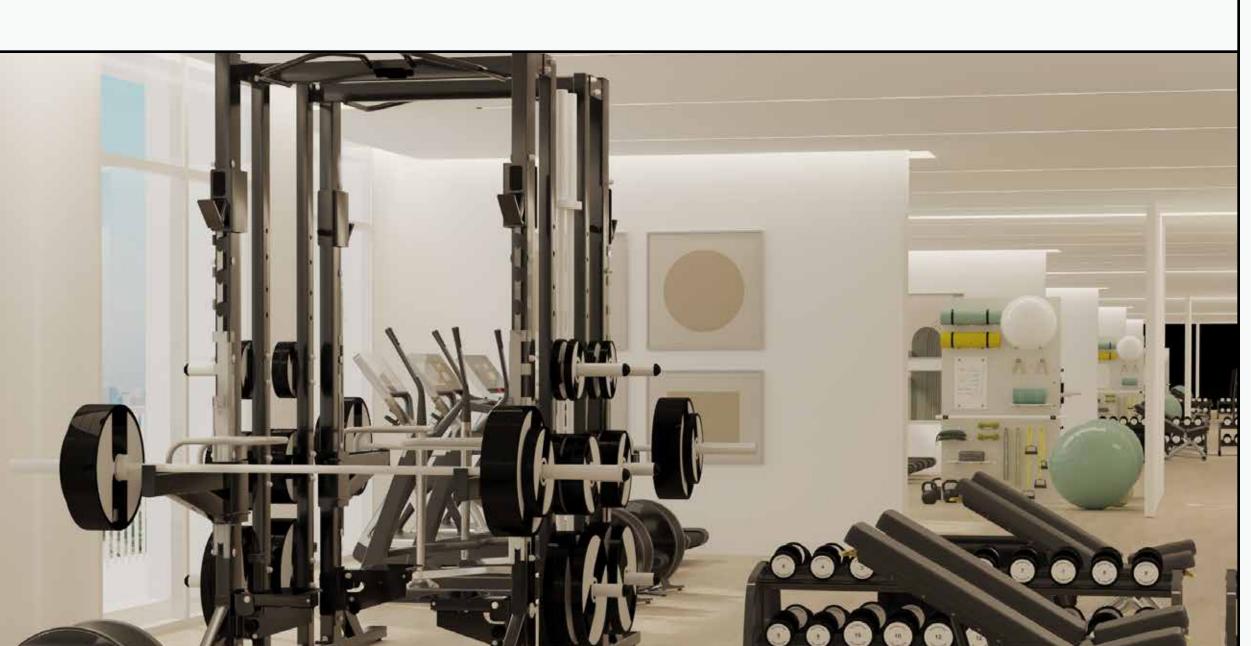

### A refreshing experience

Immerse yourself in pure relaxation at **Luma Park Views** exquisite swimming pool.

Dive into refreshing waters, unwind by the poolside, and soak up the sun in a tranquil and inviting separated areas for women and men.

### Unmatched luxuries

Start a new fitness journey at your private gym, unwind by the sparkling pool, enjoy a meal at the cafe, and revel in the convenience of exclusive shopping experiences, all in one building - a vibrant community at your doorstep.

### 

- Jogging/walking track
- Art butterfly shaped garden designed by TownX design team
- Kids play area
- Rest areas
- Workout areas
- Signature roof fitness centers separated for male and female with Technogym (or equivalent) cardio and weightlifting equipment
- Signature roof swimming pools separated for male pool (20mx5m) and female pool (15mx5m)