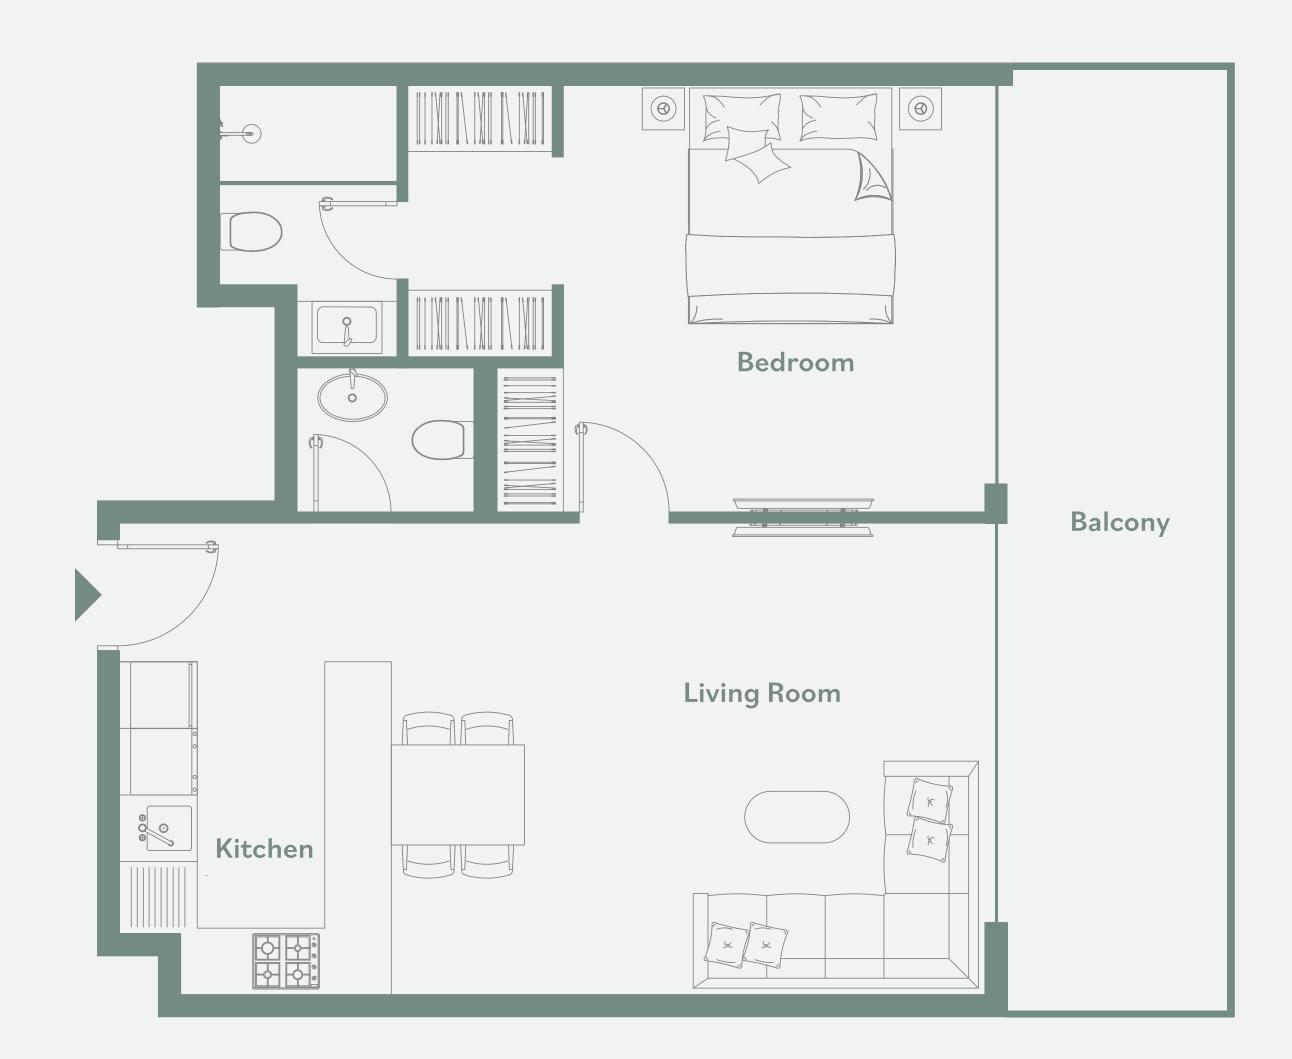

## One bedroom apartment – Type A

### General

- Approx. 3.1m clear ceiling height in principal rooms
- High performance floor to ceiling double glazing window systems
- Built in heat/smoke detectors and in-suite water sprinkler system
- Individual apartment water, electricity, cooling, gas metering
- One car parking included
- Unit Size: 861.00 879.52 sqft

- Flooring: porcelain tiles, matte finish, timber effect
- Custom designed fire resistant entry door with electronic smart lock
- Laminated modern interior doors with magnetic door hardwares
- Custom designed contemporary kitchen cabinetry, in a white colour
- Quartz worktop, glass backsplash, undermount sink with mixer
- Custom designed contemporary built in wardrobes
- Built in appliances: Siemens (or equivalent) refrigerator, dishwasher, washing machine, gas oven, gas hob, extraction hood
- Bathroom sanitaryware, faucets and accessories: Grohe, Geberit, Vitra (or equivalent)