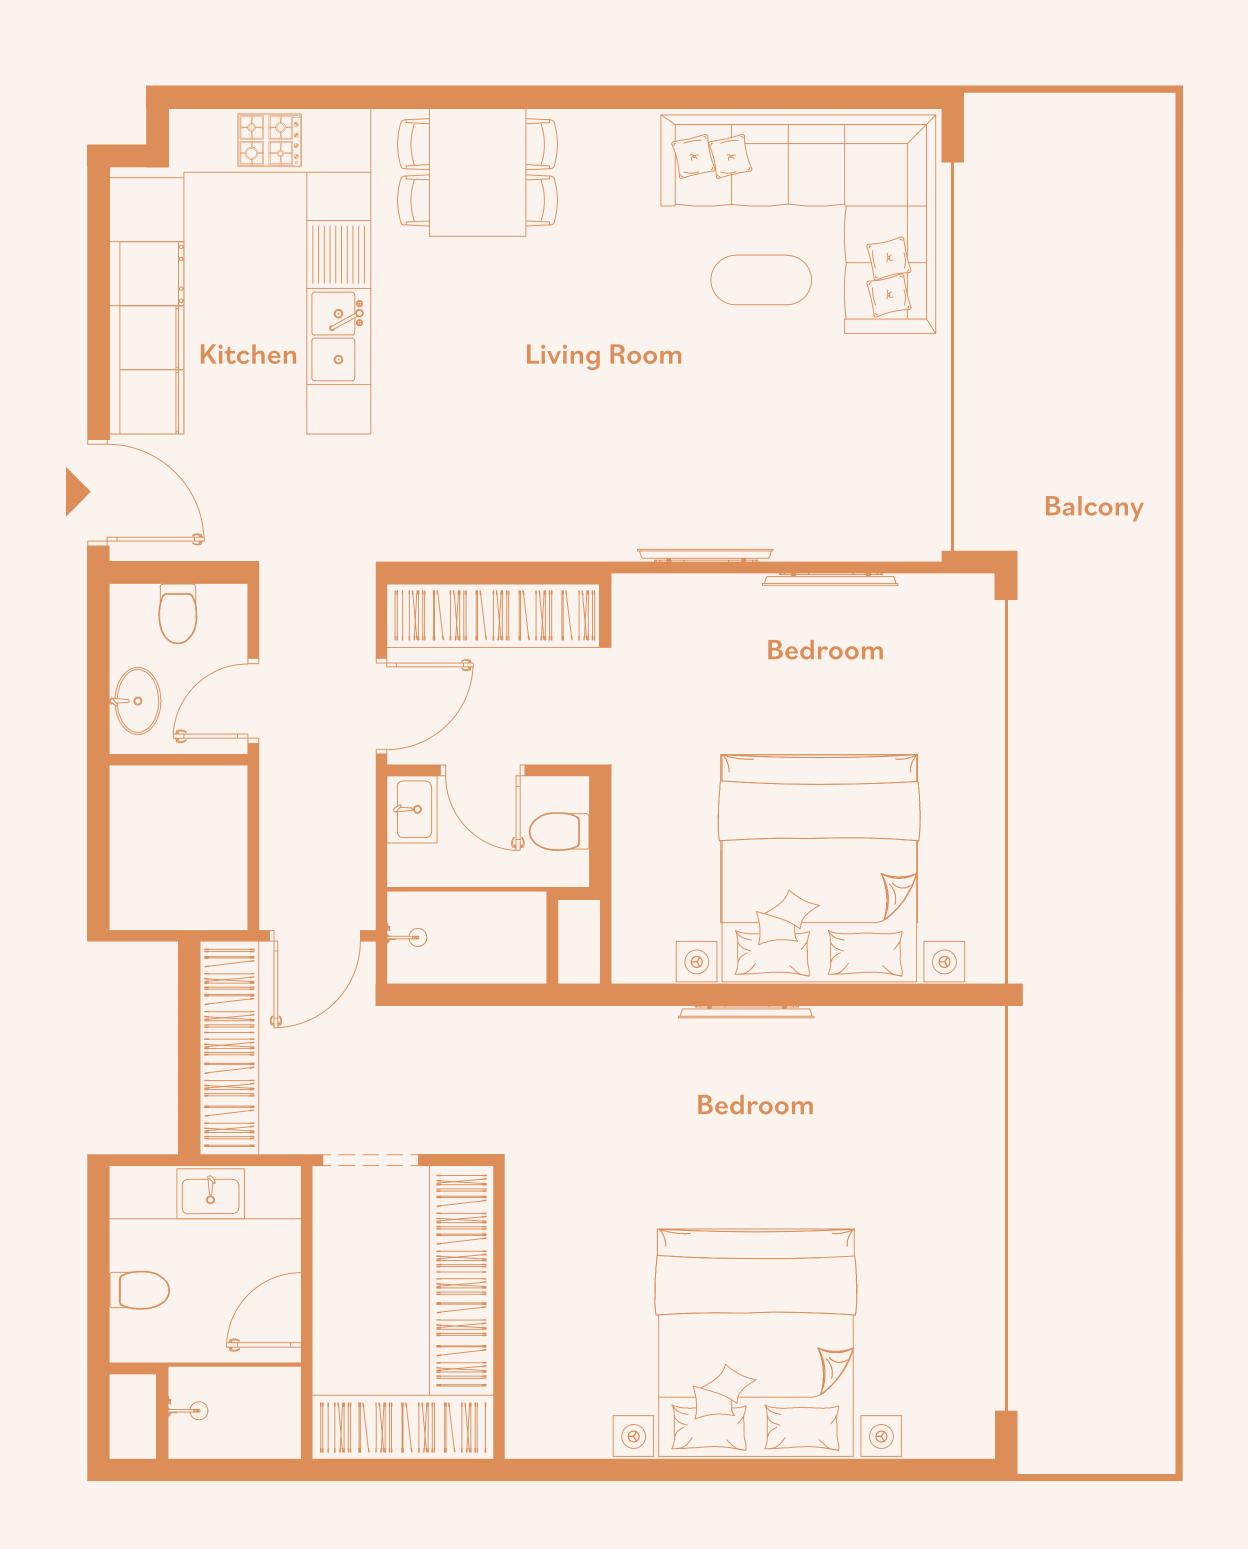

### Two bedrooms apartment – Type D

### General

- Approx. 3.1m clear ceiling height in principal rooms
- High performance floor to ceiling double glazing window systems
- Built in heat/smoke detectors and in-suite water sprinkler system
- Individual apartment water, electricity, cooling, gas metering
- Two car parking spaces included
- Ounit Size: 1234.08 1360.34 sqft

- Flooring: porcelain tiles, matte finish, timber effect
- Custom designed fire resistant entry door with electronic smart lock
- Laminated modern interior doors with magnetic door hardwares
- Custom designed contemporary kitchen cabinetry, in a white colour
- Quartz worktop, glass backsplash, undermount sink with mixer
- Custom designed contemporary built in wardrobes
- Built in appliances: Siemens (or equivalent) two refrigerators, dishwasher, washing machine, gas oven, gas hob, extraction hood
- Bathroom sanitaryware, faucets and accessories: Grohe, Geberit, Vitra (or equivalent)