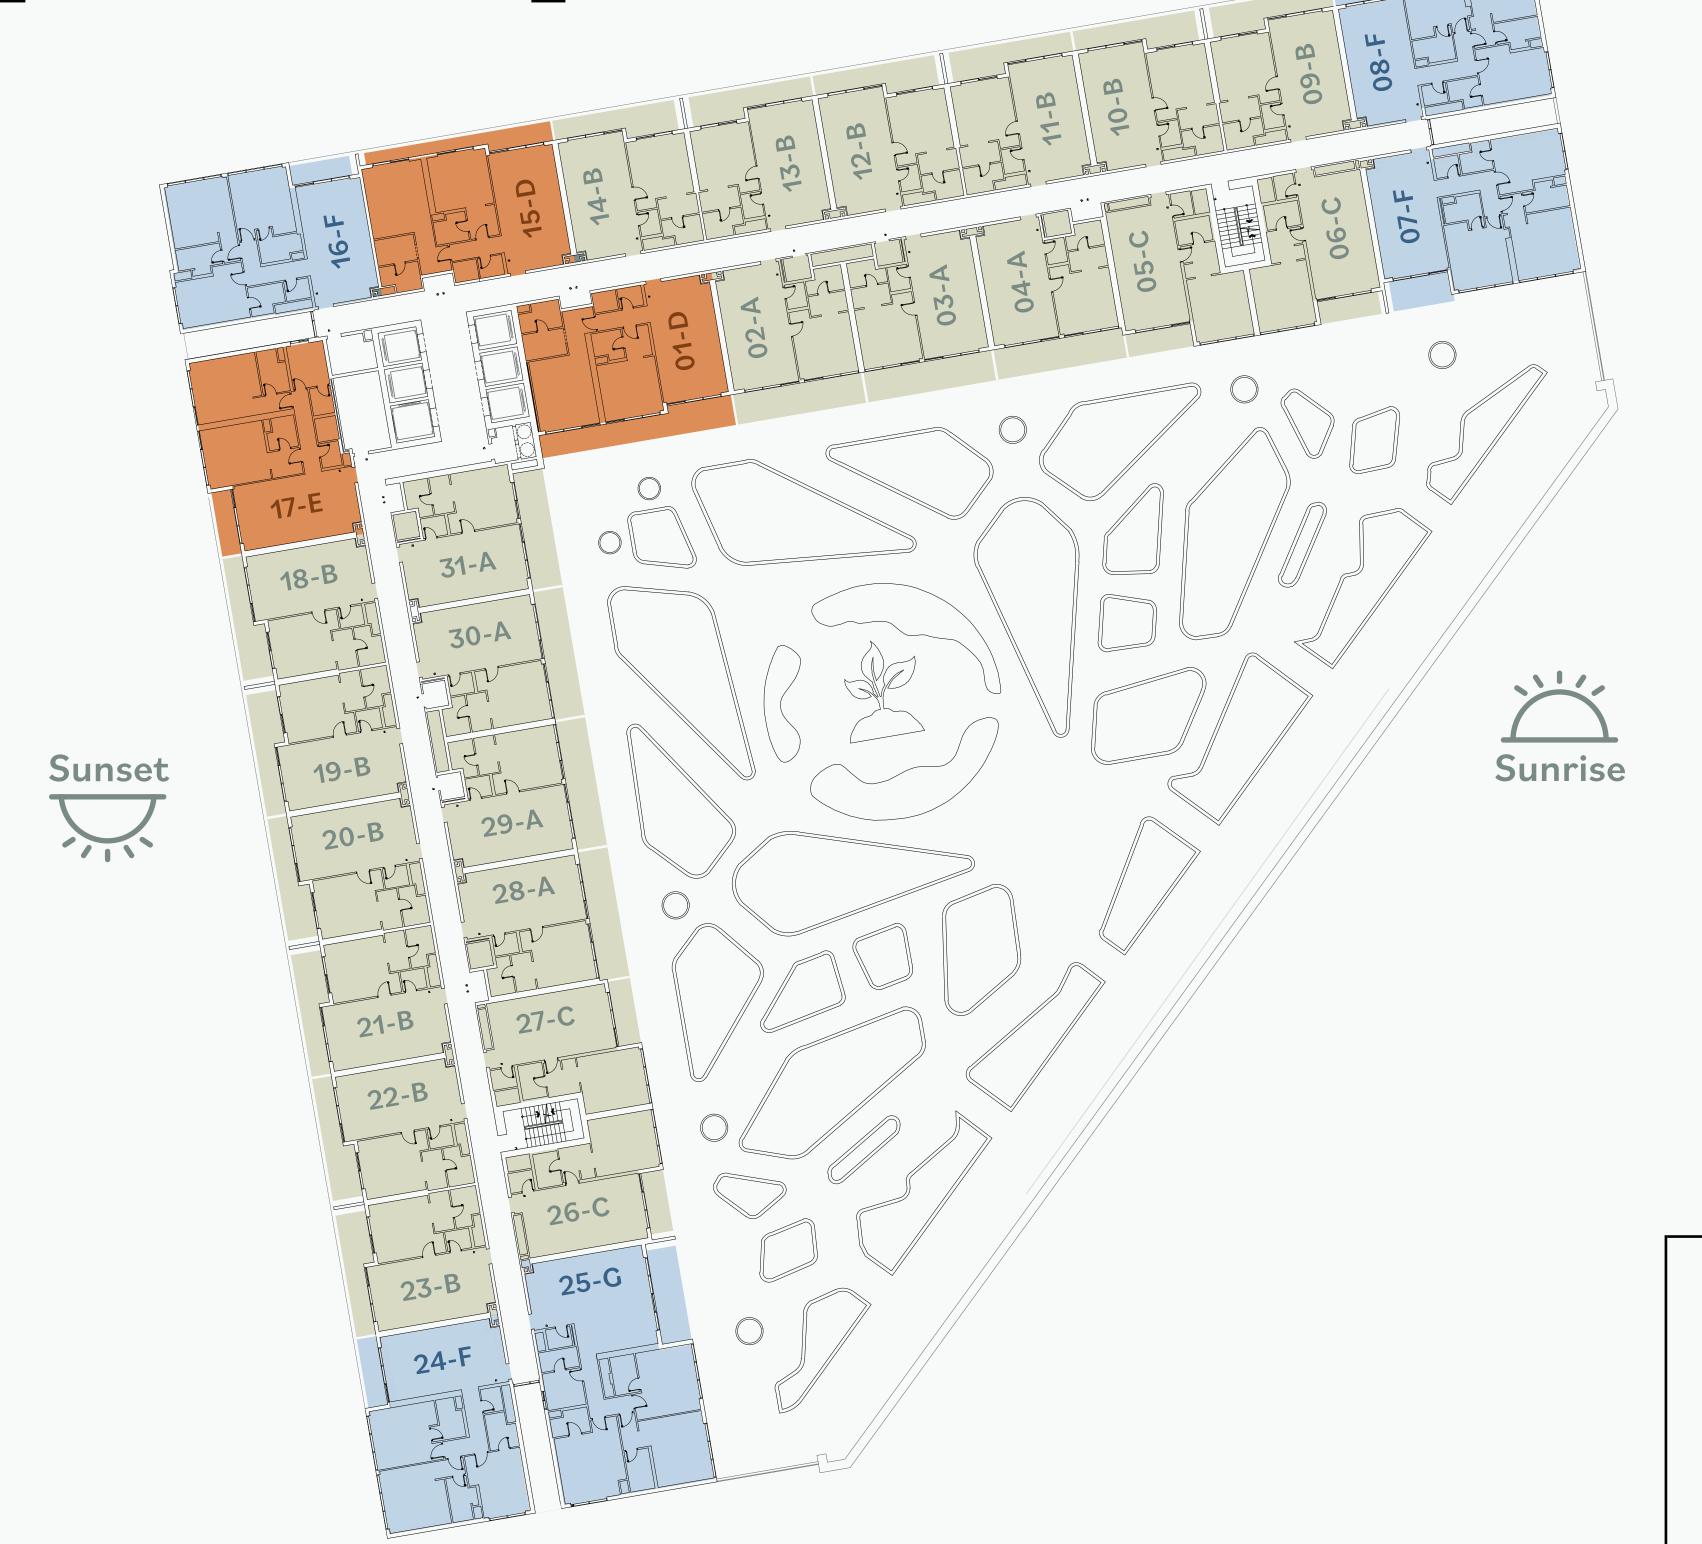

Typical floor plan

- One Bedroom Apartment
- Two Bedrooms Apartment
- Three Bedrooms Apartment

### Property details

**Luma Park Views** comprises of 25 floors and 7 apartment types – featuring 1, 2 and 3 Bedrooms with state-of-the-art amenities.

Each apartment type comes with a different layout options; including floor size, balconies and external views.