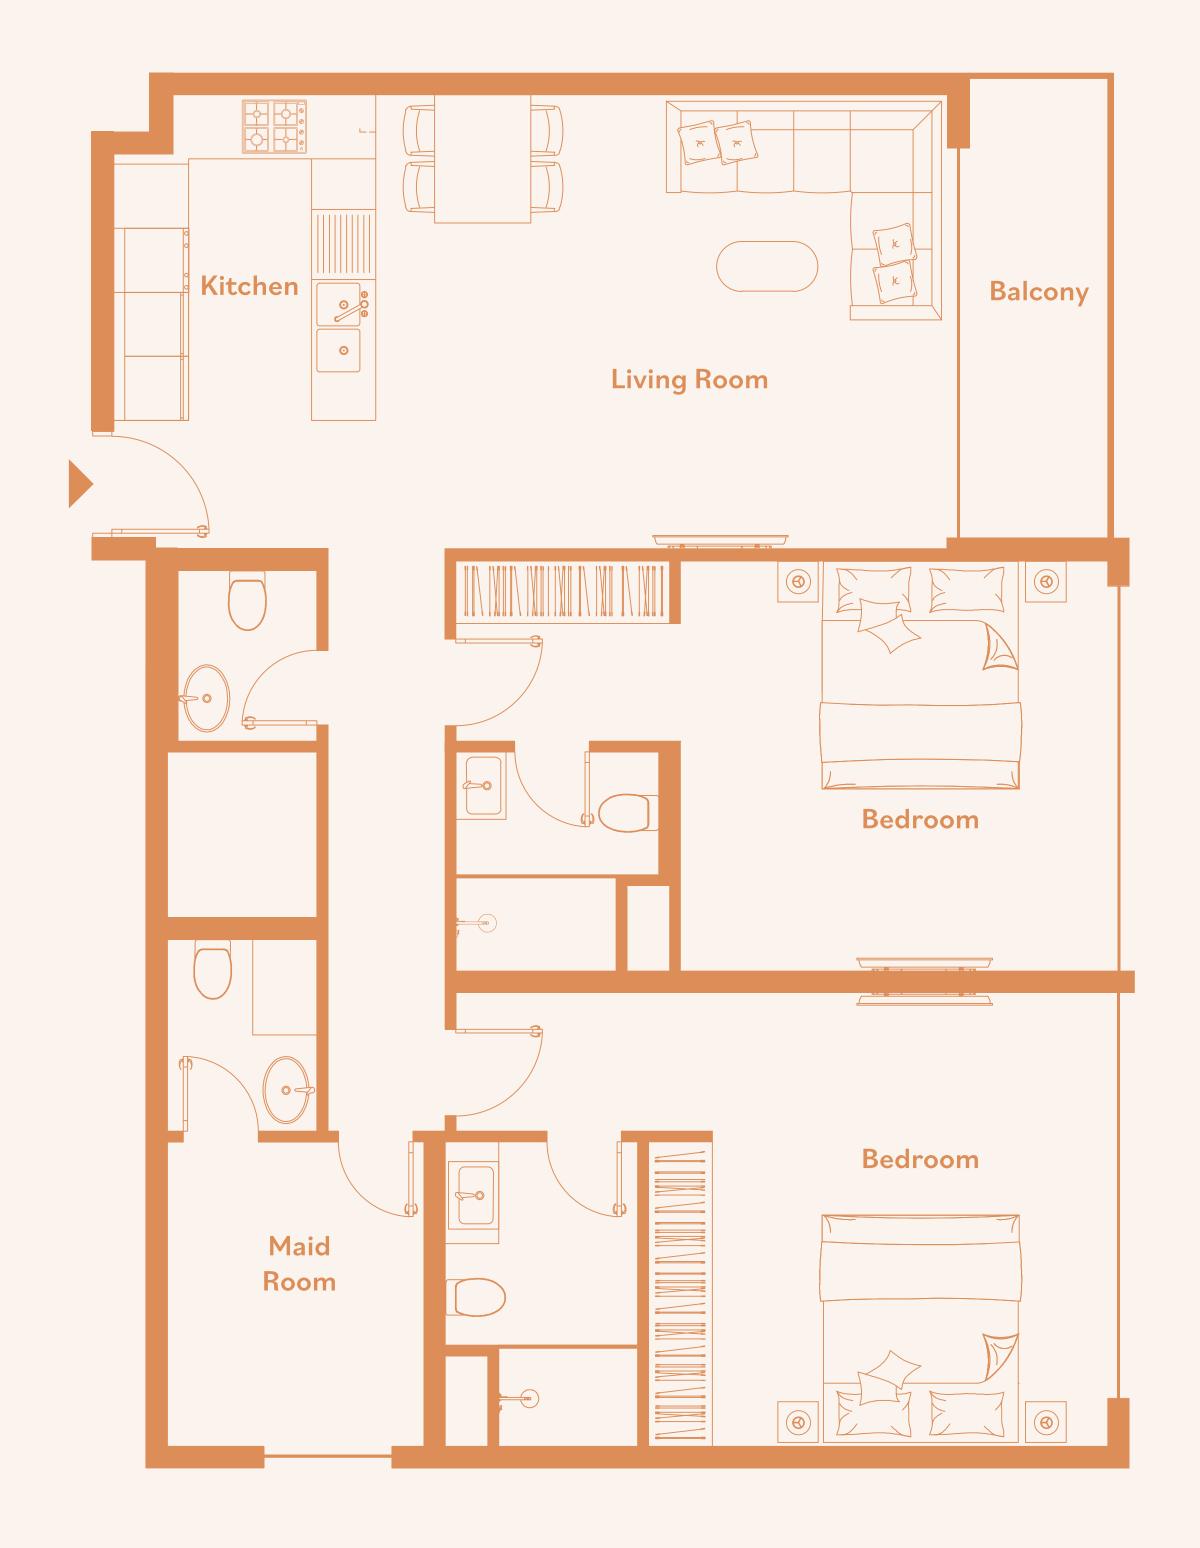

#### General

- Approx. 3.1m clear ceiling height in principal rooms
- Maid Room
- High performance floor to ceiling double glazing window systems
- Built in heat/smoke detectors and in-suite water sprinkler system
- Individual apartment water, electricity, cooling, gas metering
- Two car parking spaces included
- Ounit Size: 1242.69 sqft

- Flooring: porcelain tiles, matte finish, timber effect
- Custom designed fire resistant entry door with electronic smart lock
- Laminated modern interior doors with magnetic door hardwares
- Custom designed contemporary kitchen cabinetry, in a white colour
- Quartz worktop, glass backsplash, undermount sink with mixer
- Custom designed contemporary built in wardrobes
- Built in appliances: Siemens (or equivalent) two refrigerators, dishwasher, washing machine, gas oven, gas hob, extraction hood
- Bathroom sanitaryware, faucets and accessories: Grohe, Geberit, Vitra (or equivalent)