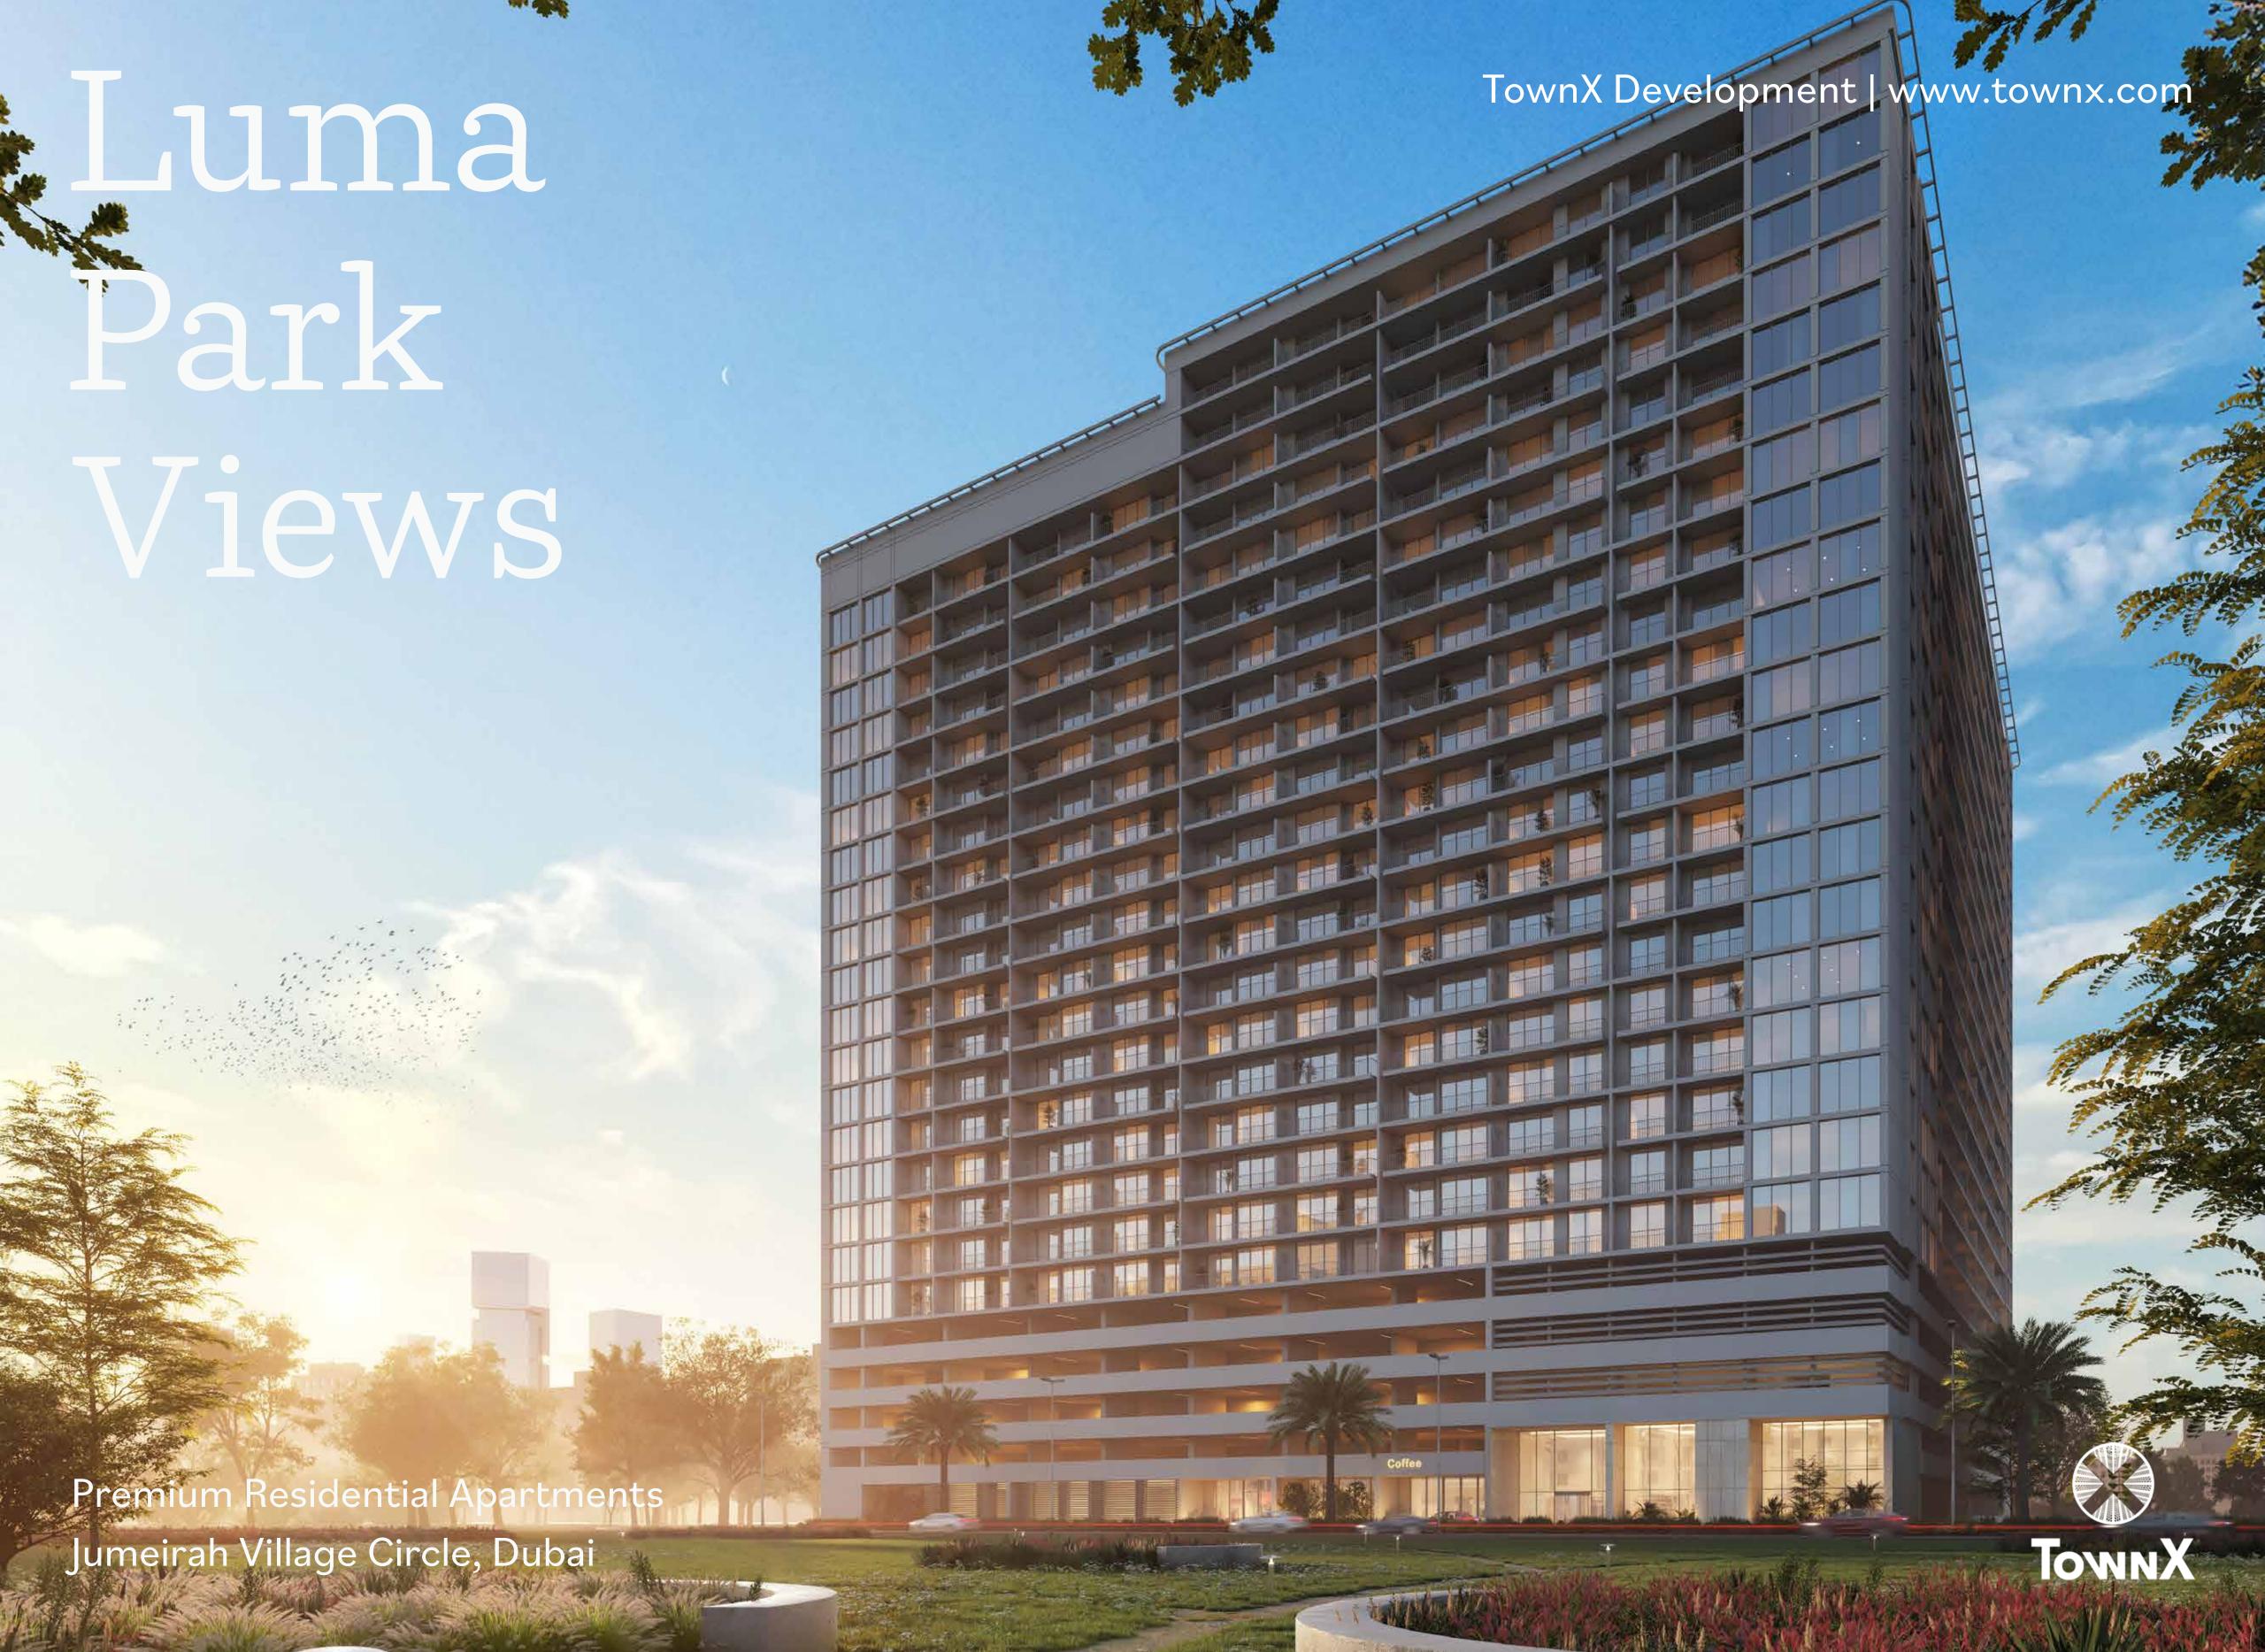

### A breathtaking cityscape

Immerse yourself in the beauty of your surroundings as you enjoy a breathtaking view of our centrally located community parks.

A haven of tranquillity in the heart of the neighbourhood.

### Your green neighbourhood

Jumeirah Village Circle boasts abundant greenery and picturesque parks, making it a coveted amenity.

This offers a serene escape and provides an ideal setting for leisurely walks, picnics, and recreation.

The green landscapes create a harmonious blend of nature and modern living, with easy access to highways, schools, malls, entertainment venues, and sports facilities.

A perfect balance between urban convenience and a tranquil natural environment.

### Property details

**Luma Park Views** comprises of 25 floors and 7 apartment types – featuring 1, 2 and 3 Bedrooms with state-of-the-art amenities.

Each apartment type comes with a different layout options; including floor size, balconies and external views.