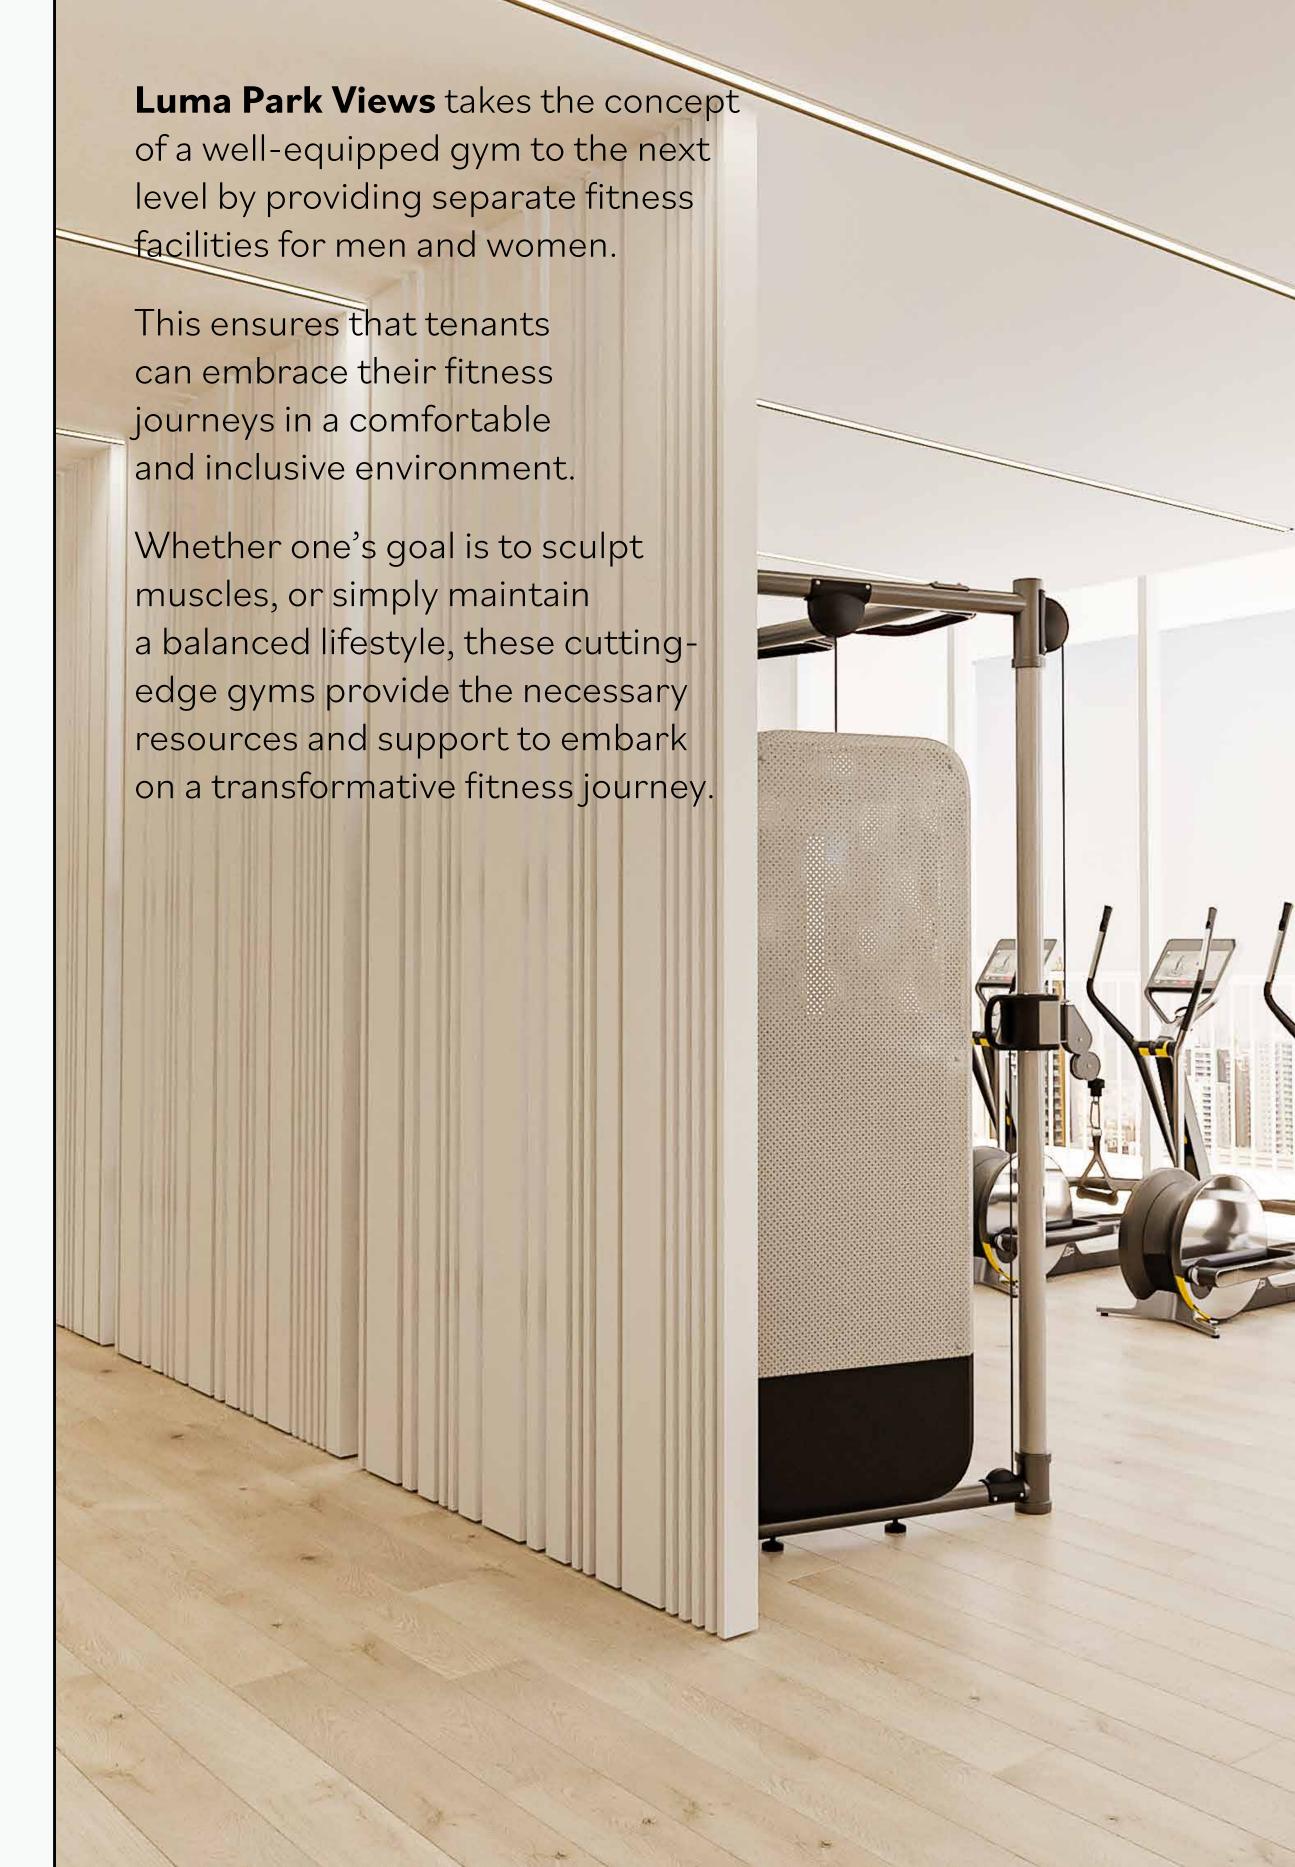

### A refreshing experience

Immerse yourself in pure relaxation at **Luma Park Views** exquisite swimming pool.

Dive into refreshing waters, unwind by the poolside, and soak up the sun in a tranquil and inviting separated areas for women and men.

### 

- Jogging/walking track
- Art butterfly shaped garden designed by TownX design team
- Kids play area
- Rest areas
- Workout areas
- Signature roof fitness centers separated for male and female with Technogym (or equivalent) cardio and weightlifting equipment
- Signature roof swimming pools separated for male pool (20mx5m) and female pool (15mx5m)