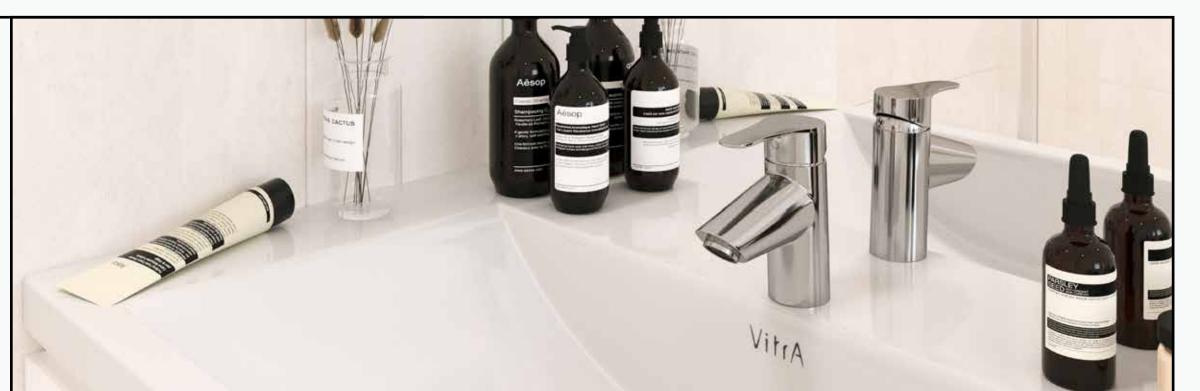

- Flooring: porcelain tiles, matte finish, timber effect
- Custom designed fire resistant entry door with electronic smart lock
- Laminated modern interior doors with magnetic door hardwares
- Custom designed contemporary kitchen cabinetry, in a white colour
- Quartz worktop, glass backsplash, undermount sink with mixer
- Custom designed contemporary built in wardrobes
- Built in appliances: Siemens (or equivalent) refrigerator, dishwasher, washing machine, gas oven, gas hob, extraction hood
- Bathroom sanitaryware, faucets and accessories: Grohe, Geberit, Vitra (or equivalent)