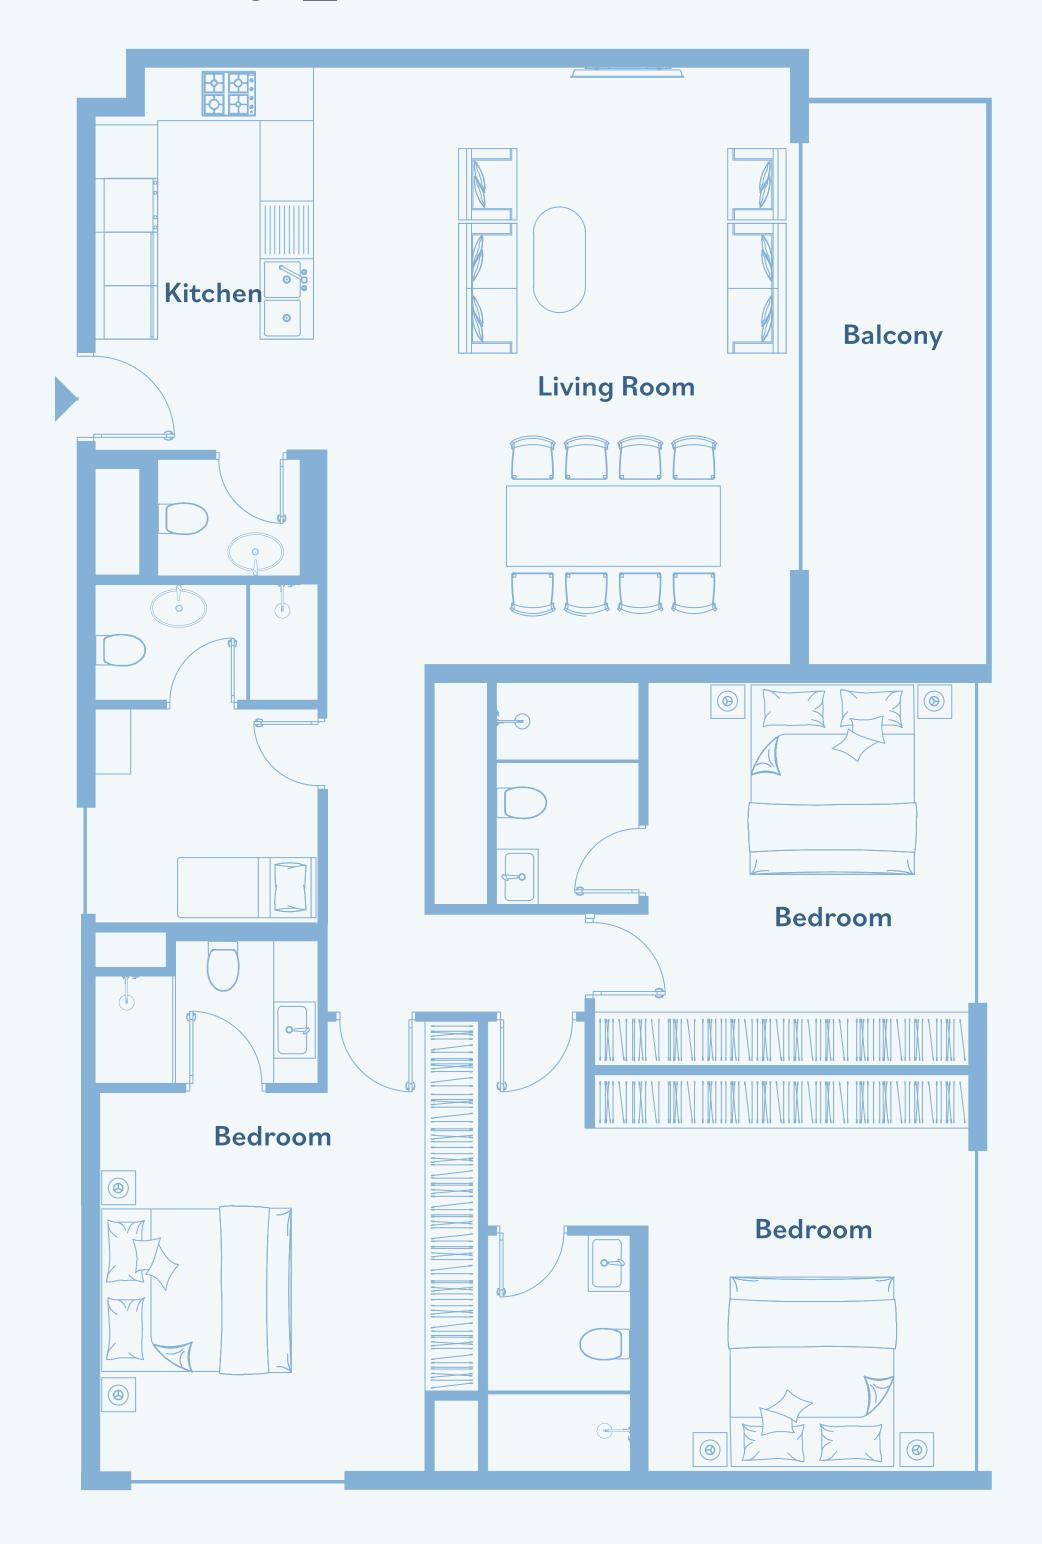

### Two bedrooms apartment – Type D

### General

- Approx. 3.1m clear ceiling height in principal rooms
- High performance floor to ceiling double glazing window systems
- Built in heat/smoke detectors and in-suite water sprinkler system
- Individual apartment water, electricity, cooling, gas metering
- Two car parking spaces included
- Ounit Size: 1234.08 1360.34 sqft

- Flooring: porcelain tiles, matte finish, timber effect
- Custom designed fire resistant entry door with electronic smart lock
- Laminated modern interior doors with magnetic door hardwares
- Custom designed contemporary kitchen cabinetry, in a white colour
- Quartz worktop, glass backsplash, undermount sink with mixer
- Custom designed contemporary built in wardrobes
- Built in appliances: Siemens (or equivalent) two refrigerators, dishwasher, washing machine, gas oven, gas hob, extraction hood
- Bathroom sanitaryware, faucets and accessories: Grohe, Geberit, Vitra (or equivalent)