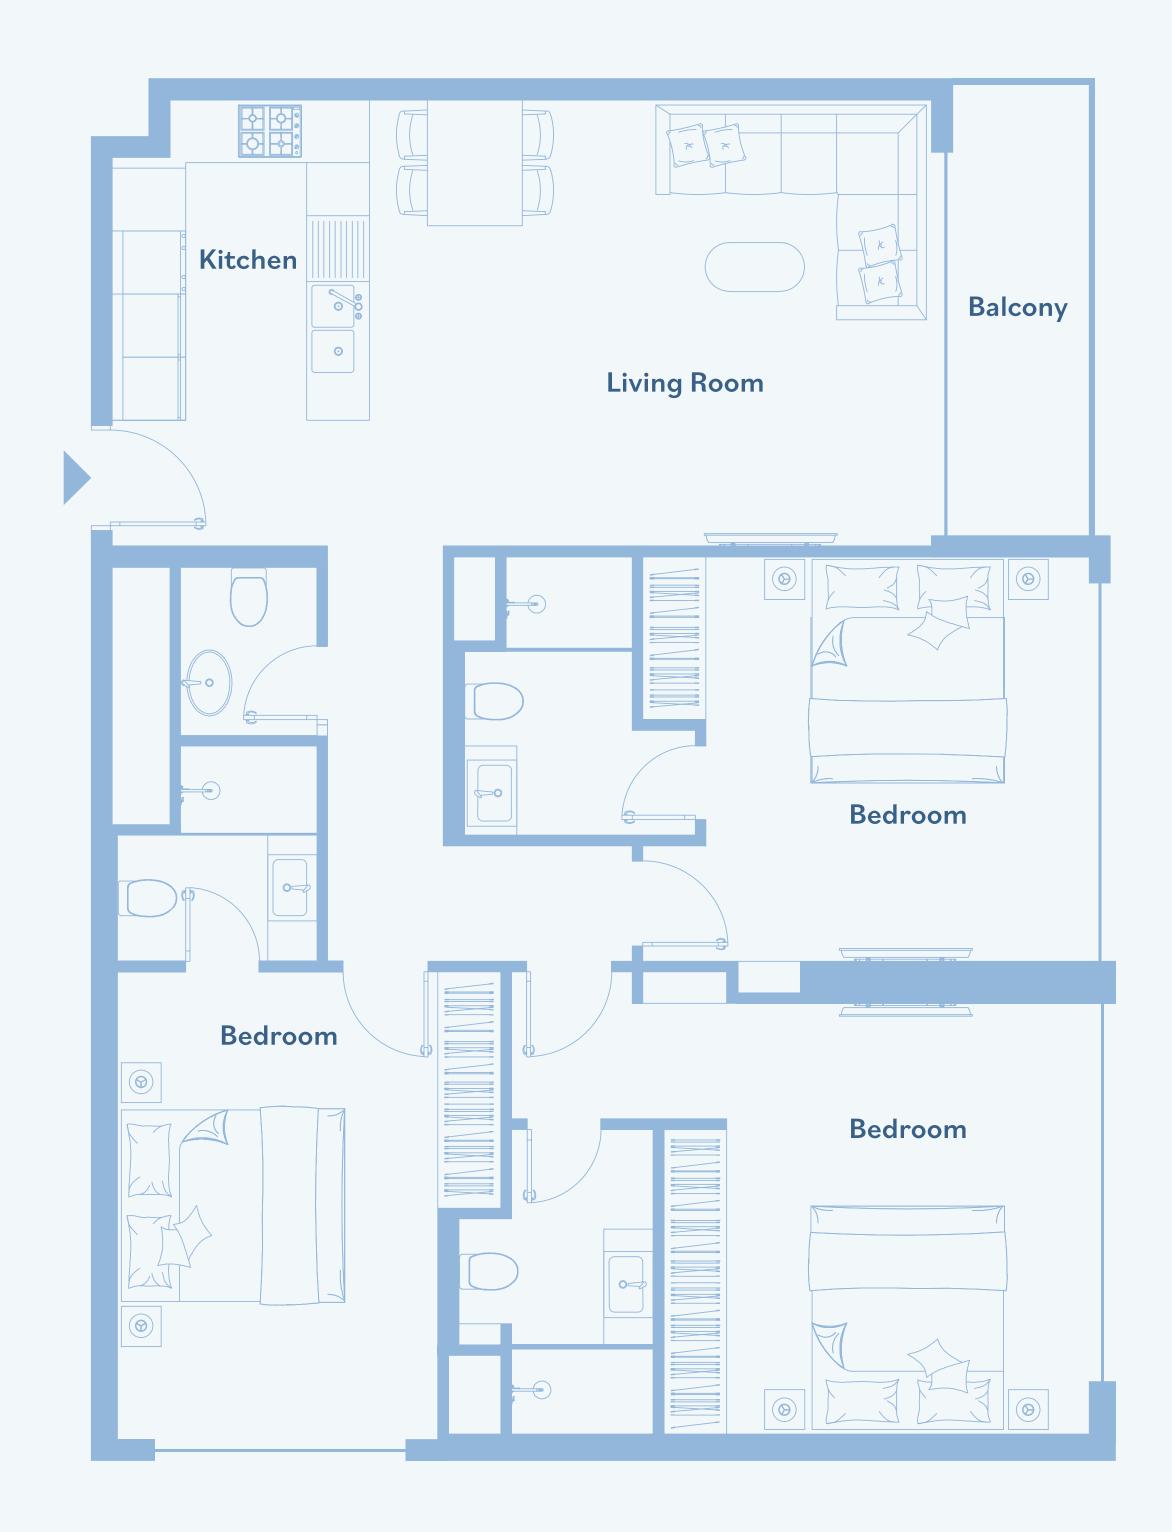

Typical floor plan

- One Bedroom Apartment
- Two Bedrooms Apartment
- Three Bedrooms Apartment

## One bedroom apartment – Type A