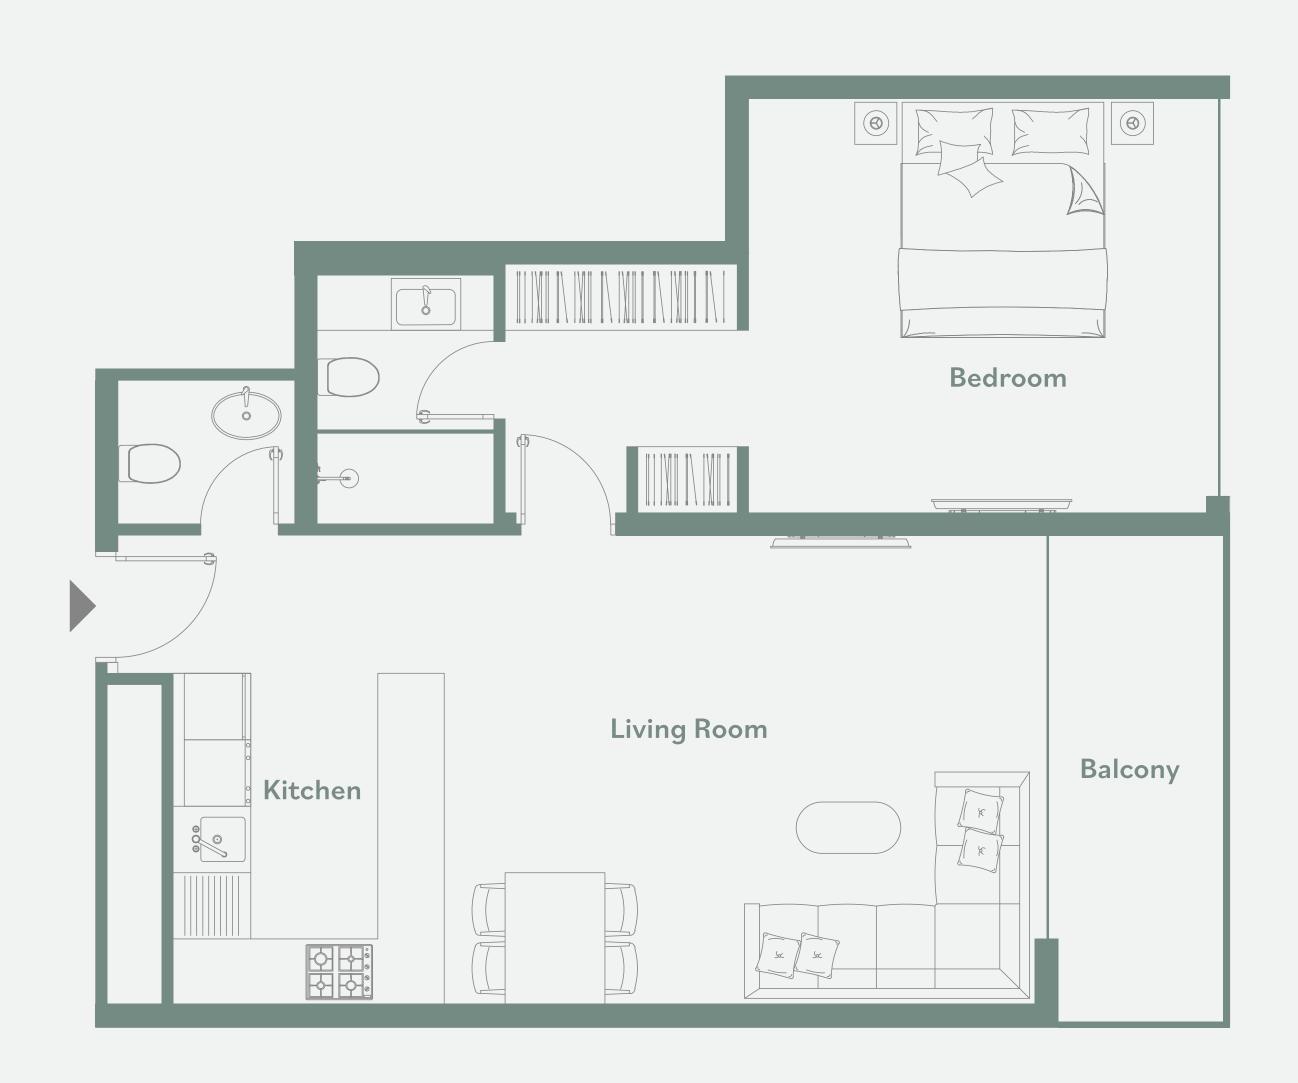

## One bedroom apartment – Type B

### General

- Approx. 3.1m clear ceiling height in principal rooms
- High performance floor to ceiling double glazing window systems
- Built in heat/smoke detectors and in-suite water sprinkler system
- Individual apartment water, electricity, cooling, gas metering
- One car parking included
- Unit Size: from 838.29 to 849.16 sqft

- Flooring: porcelain tiles, matte finish, timber effect
- Custom designed fire resistant entry door with electronic smart lock
- Laminated modern interior doors with magnetic door hardwares
- Custom designed contemporary kitchen cabinetry, in a white colour
- Quartz worktop, glass backsplash, undermount sink with mixer
- Custom designed contemporary built in wardrobes
- Built in appliances: Siemens (or equivalent) refrigerator, dishwasher, washing machine, gas oven, gas hob, extraction hood
- Bathroom sanitaryware, faucets and accessories: Grohe, Geberit, Vitra (or equivalent)