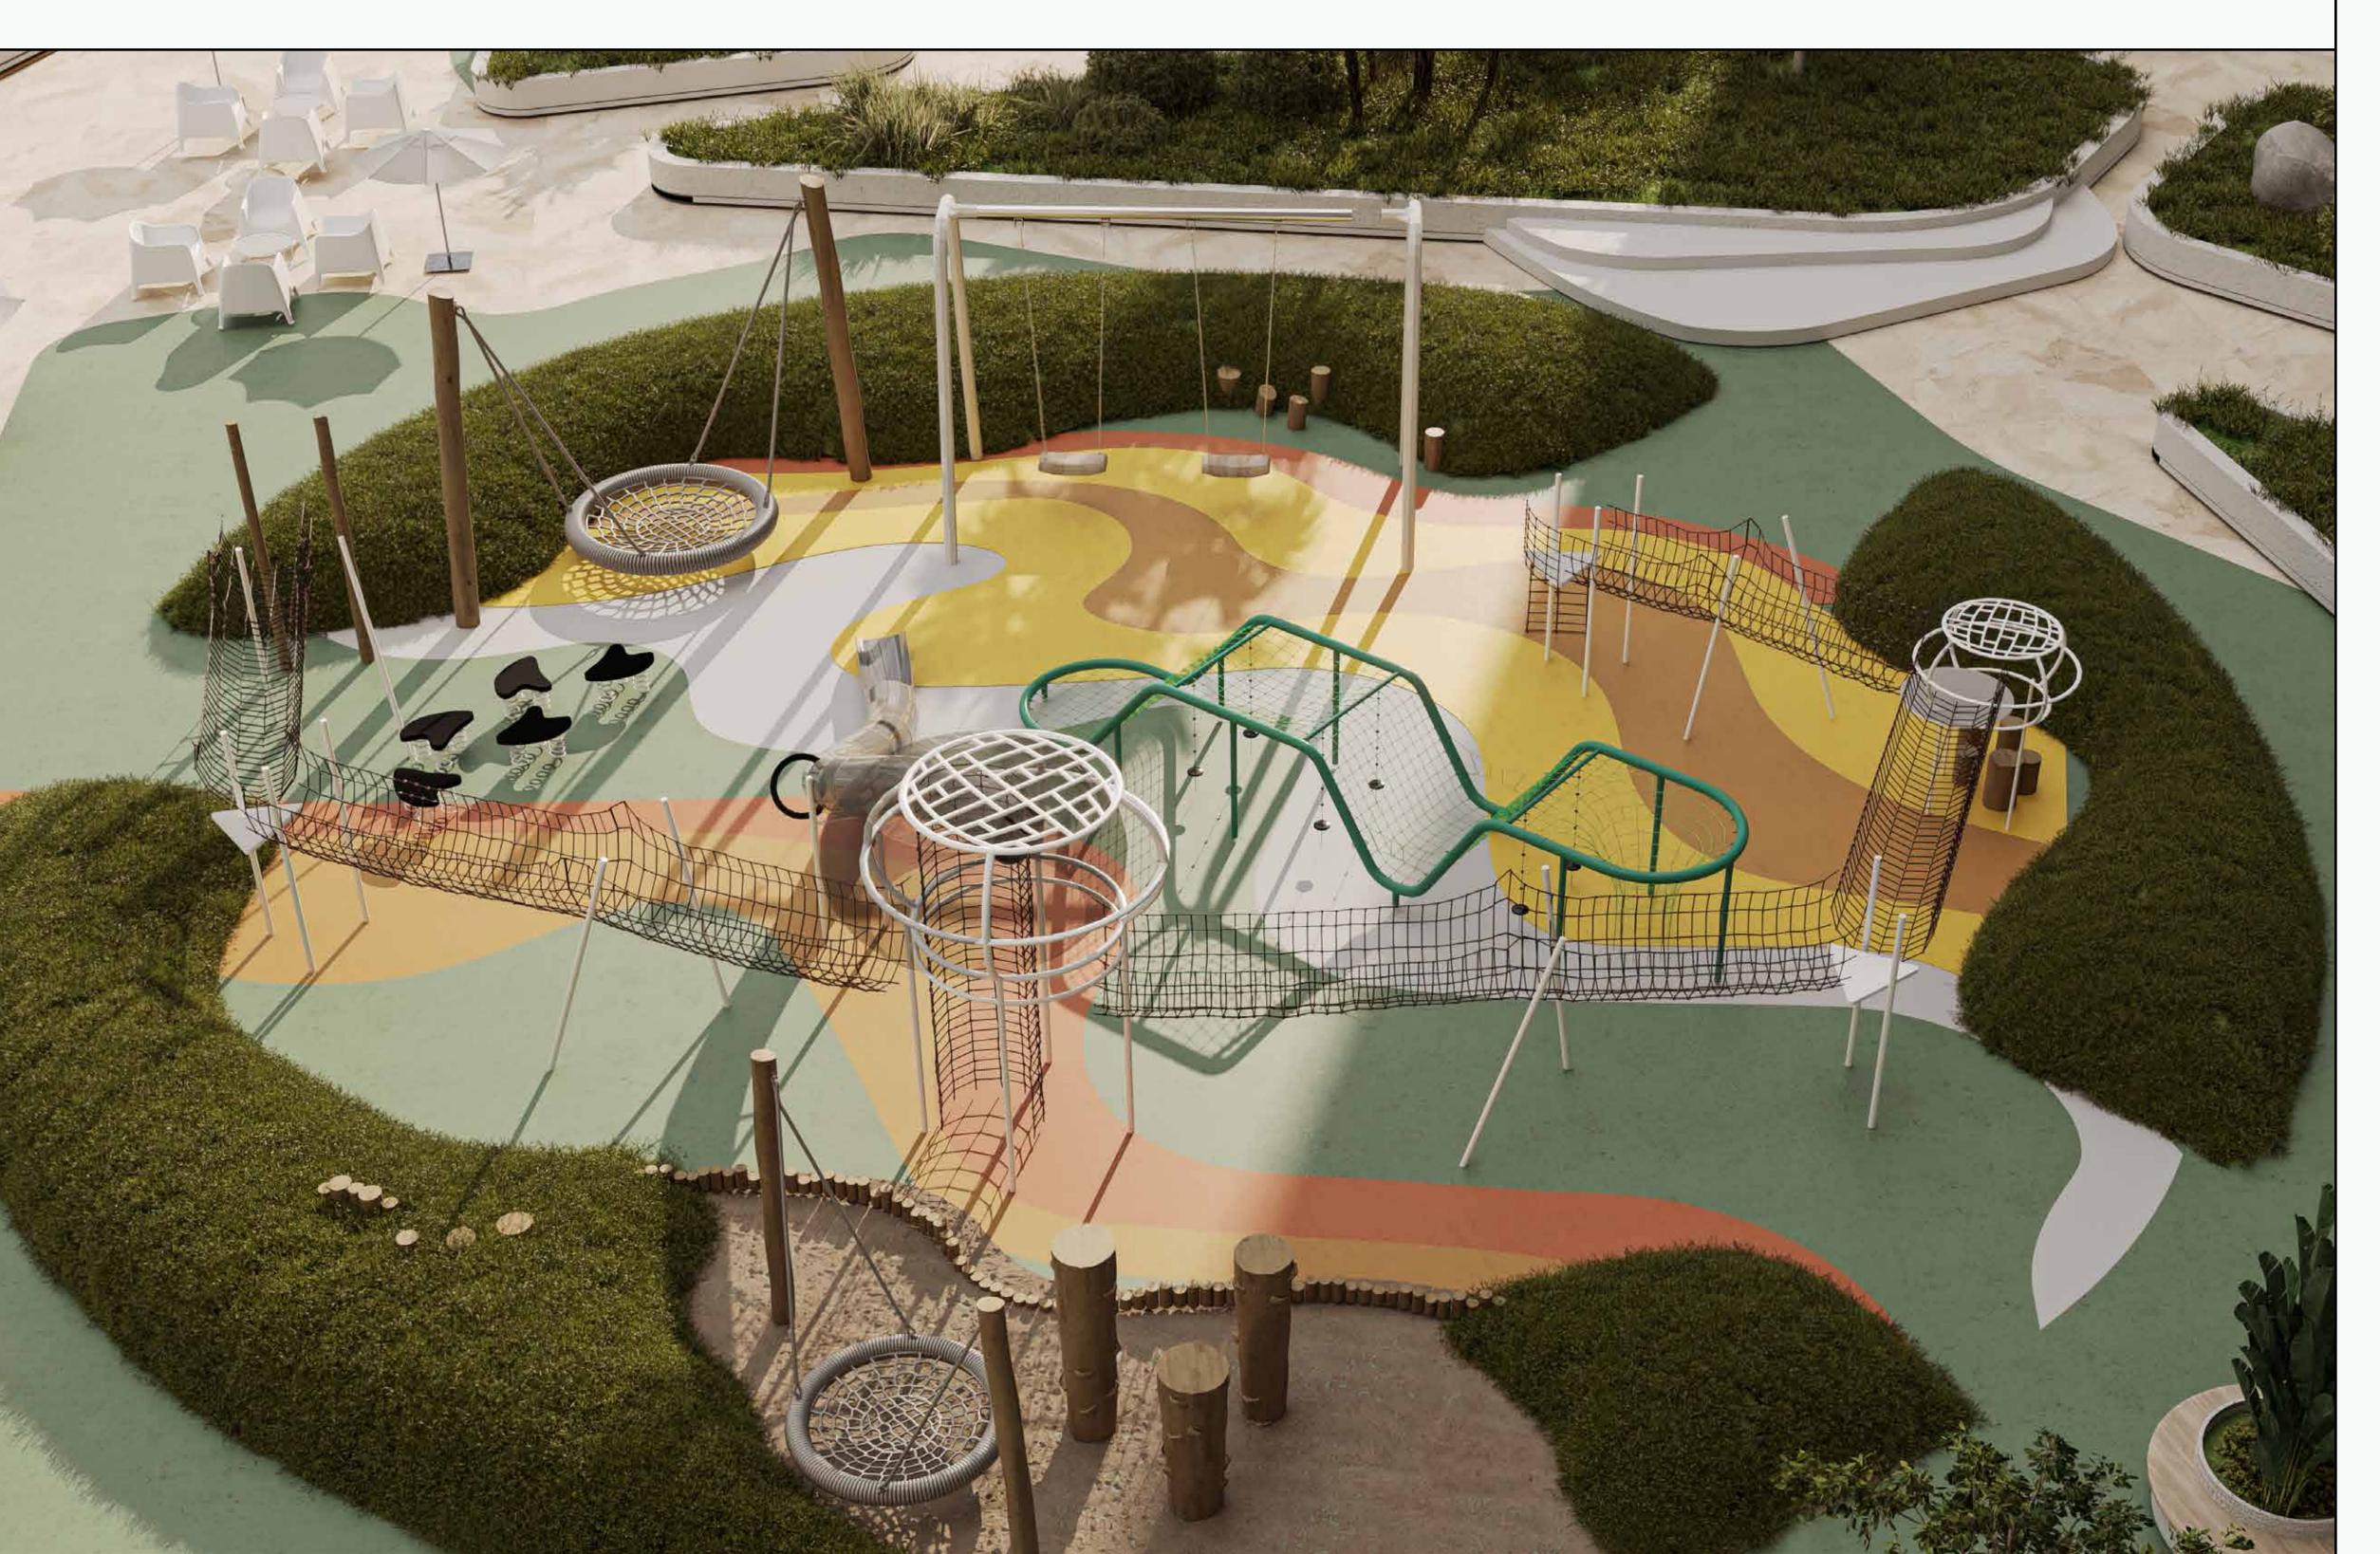

### The children playground

**Luma Park Views** offers a fantastic playground as one of its delightful features.

Located in the midst of the private garden, this delightful space is where children's laughter fills the air, fostering friendships that bring immeasurable happiness.

Here, the joys of a close-knit family and the magic of childhood are just a step away, inviting you to embrace a world of shared adventures.

Signature apartments