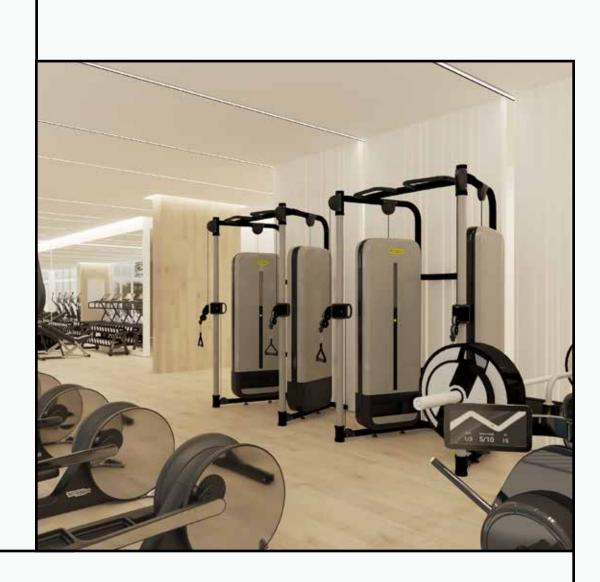

### Unmatched luxuries

Start a new fitness journey at your private gym, unwind by the sparkling pool, enjoy a meal at the cafe, and revel in the convenience of exclusive shopping experiences, all in one building - a vibrant community at your doorstep.

### 

- Jogging/walking track
- Art butterfly shaped garden designed by TownX design team
- Kids play area
- Rest areas
- Workout areas
- Signature roof fitness centers separated for male and female with Technogym (or equivalent) cardio and weightlifting equipment
- Signature roof swimming pools separated for male pool (20mx5m) and female pool (15mx5m)