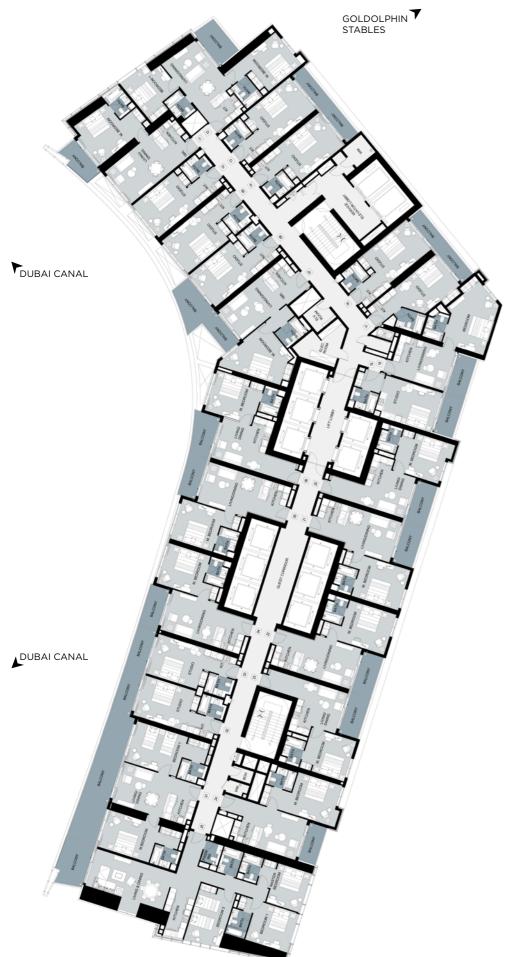

FLOOR PLANS

## **UNIT PLAN**

TOWER B STUDIO



TOWER B
1 BEDROOM



TOWER B 2 BEDROOMS



TOWER B
3 BEDROOMS



# **TOWER - B** LEVEL 13-25

**TOWER - B** LEVEL 12

































Disclaimer: All pictures, plans, layouts, information, data and details included in this brochure are indicative only and may change at any time up to the final as built status in accordance with the final designs of the project, regulatory approvals and planning permissions.

## TYPICAL FLOOR PLANS

## **TOWER - B** LEVEL 64



## **UNIT FEATURES AND SPECIFICATIONS**

### **UNIT FEATURES**

- Kitchen cabinets and countertops with refrigerator, washing machine with dryer option, hob and oven
- Balconies as per unit plan
- Wardrobes in bedrooms
- Fully-tiled bathrooms, en-suites and guest toilets, wherever applicable
- Shower or bath tub with handle and shower in each bathroom
- Electrical shaver point with mirror in master bathroom
- Vanity units and mirrors