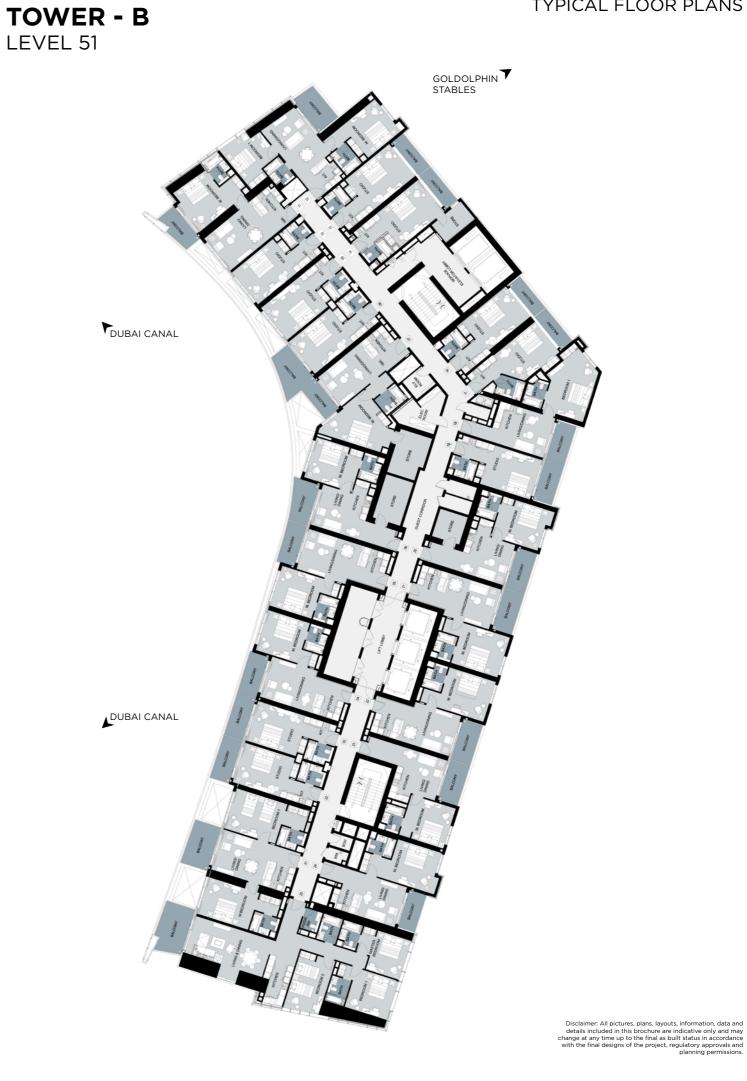

FLOOR PLANS

## **UNIT PLAN**

TOWER B STUDIO



TOWER B
1 BEDROOM



TOWER B 2 BEDROOMS



TOWER B
3 BEDROOMS



# **TOWER - B** LEVEL 13-25

**TOWER - B** LEVEL 12

































Disclaimer: All pictures, plans, layouts, information, data and details included in this brochure are indicative only and may change at any time up to the final as built status in accordance with the final designs of the project, regulatory approvals and planning permissions.

## TYPICAL FLOOR PLANS

## **TOWER - B** LEVEL 64



## **UNIT FEATURES AND SPECIFICATIONS**

### **UNIT FEATURES**

- Kitchen cabinets and countertops with refrigerator, washing machine with dryer option, hob and oven
- Balconies as per unit plan
- Wardrobes in bedrooms
- Fully-tiled bathrooms, en-suites and guest toilets, wherever applicable
- Shower or bath tub with handle and shower in each bathroom
- Electrical shaver point with mirror in master bathroom
- Vanity units and mirrors
- Central air conditi