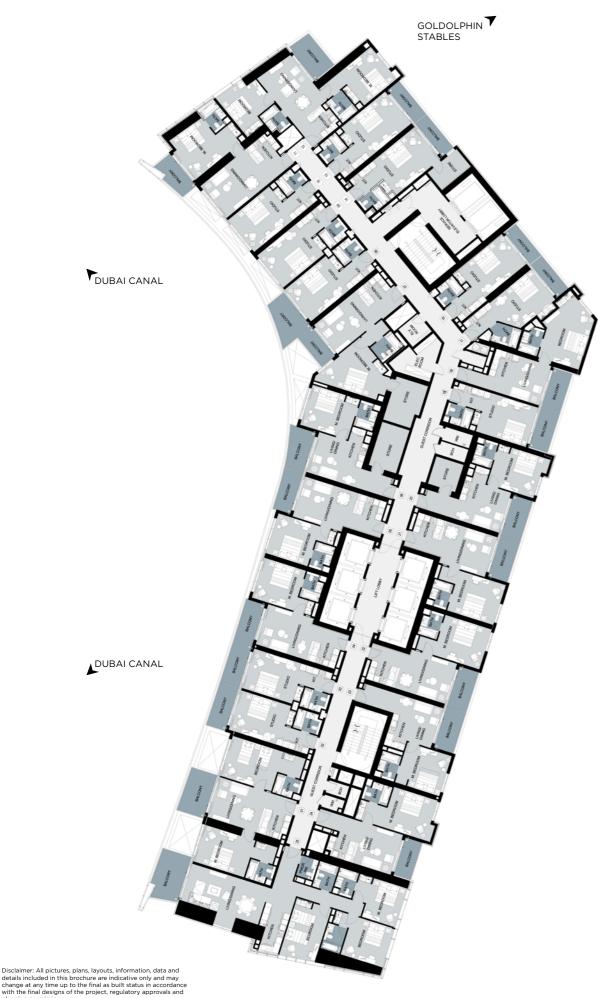

FLOOR PLANS

## **UNIT PLAN**

TOWER B STUDIO



TOWER B
1 BEDROOM



TOWER B 2 BEDROOMS



TOWER B
3 BEDROOMS



# **TOWER - B** LEVEL 13-25

**TOWER - B** LEVEL 12

































Disclaimer: All pictures, plans, layouts, information, data and details included in this brochure are indicative only and may change at any time up to the final as built status in accordance with the final designs of the project, regulatory approvals and planning permissions.

## TYPICAL FLOOR PLANS

## **TOWER - B** LEVEL 64



## **UNIT FEATURES AND SPECIFICATIONS**

### **UNIT FEATURES**

- Kitchen cabinets and countertops with refrigerator, washing machine with dryer option, hob and oven
- Balconies as per unit plan
- Wardrobes in bedrooms
- Fully-tiled bathrooms, en-suites and guest toilets, wherever applicable
- Shower or bath tub with handle and shower in each bathroom
- Electrical shaver point with mirror in master bathroom
- Vanity units and mirrors
- Central air c