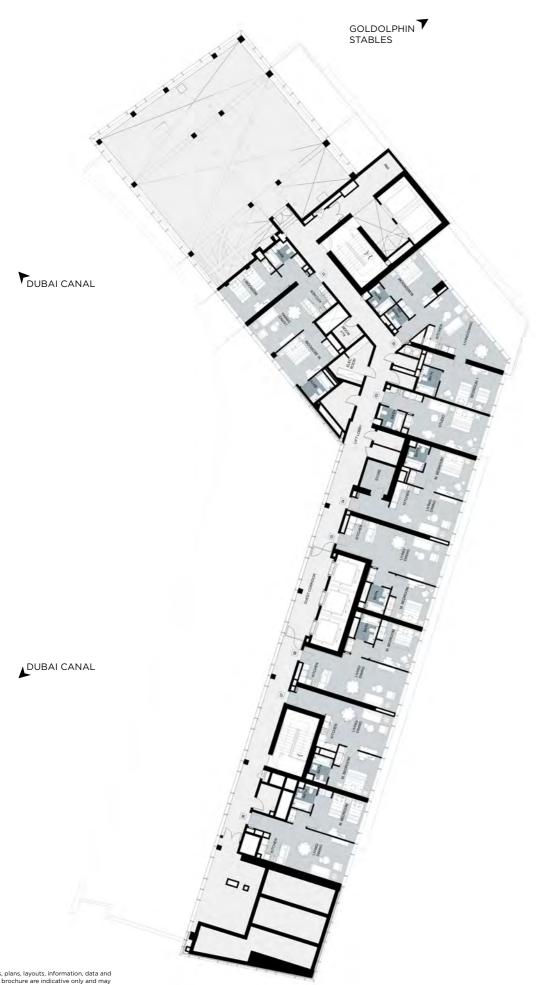

FLOOR PLANS

## **UNIT PLAN**

TOWER B STUDIO



TOWER B
1 BEDROOM



TOWER B 2 BEDROOMS



TOWER B
3 BEDROOMS



# **TOWER - B** LEVEL 13-25

**TOWER - B** LEVEL 12

































Disclaimer: All pictures, plans, layouts, information, data and details included in this brochure are indicative only and may change at any time up to the final as built status in accordance with the final designs of the project, regulatory approvals and planning permissions.

## TYPICAL FLOOR PLANS

## **TOWER - B** LEVEL 64



## **UNIT FEATURES AND SPECIFICATIONS**

### **UNIT FEATURES**

- Kitchen cabinets and countertops with refrigerator, washing machine with dryer option, hob and oven
- Balconies as per unit plan
- Wardrobes in bedrooms
- Fully-tiled bathrooms, en-suites and guest toilets, wherever applicable
- Shower or bath tub with handle and shower in each bathroom
- Electrical shaver point with mirror in master bathroom
- Vanity units and mirrors
- Central air conditioning
- Double-glazed windows
- Cablet television or equivalent and telephone connection points
- Provision for high-speed internet access
- Ceramic tiling

#### **UNIT FURNITURE**

- Double bed with mattress in studio and one bedroom apartments
- One double bed in the master bedroom and two single beds with mattresses in the other bedro