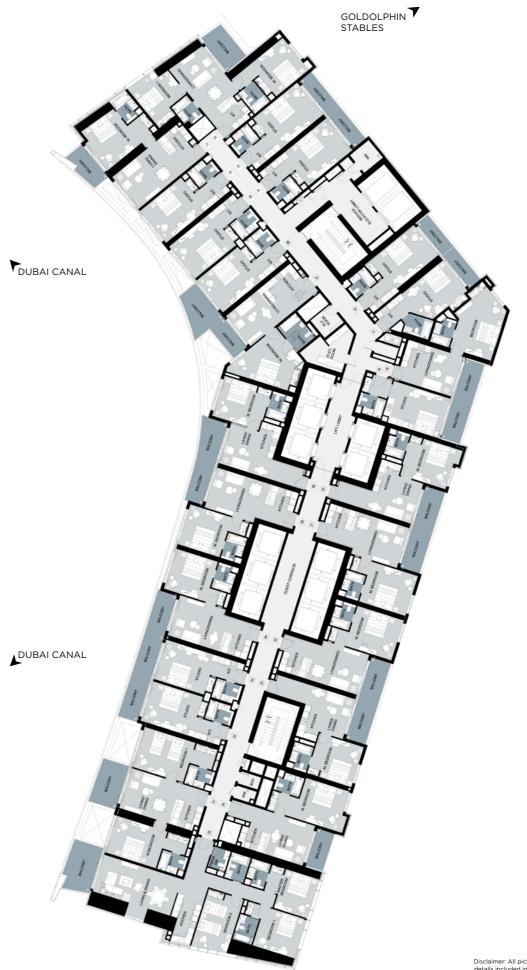

FLOOR PLANS

## **UNIT PLAN**

TOWER B STUDIO



TOWER B
1 BEDROOM



TOWER B 2 BEDROOMS



TOWER B
3 BEDROOMS



# **TOWER - B** LEVEL 13-25

**TOWER - B** LEVEL 12

































Disclaimer: All pictures, plans, layouts, information, data and details included in this brochure are indicative only and may change at any time up to the final as built status in accordance with the final designs of the project, regulatory approvals and planning permissions.

## TYPICAL FLOOR PLANS

## **TOWER - B** LEVEL 64



## **UNIT FEATURES AND SPECIFICATIONS**

### **UNIT FEATURES**

- Kitchen cabinets and countertops with refrigerator, washing machine with dryer option, hob and oven
- Balconies as per unit plan
- Wardrobes in bedrooms
- Fully-tiled bathrooms, en-suites and guest toilets, wherever applicable
- Shower or bath tub with handle and shower in each bathroom
- Electrical shaver point with mirror in master bathroom
- Vanity units and mirrors
-