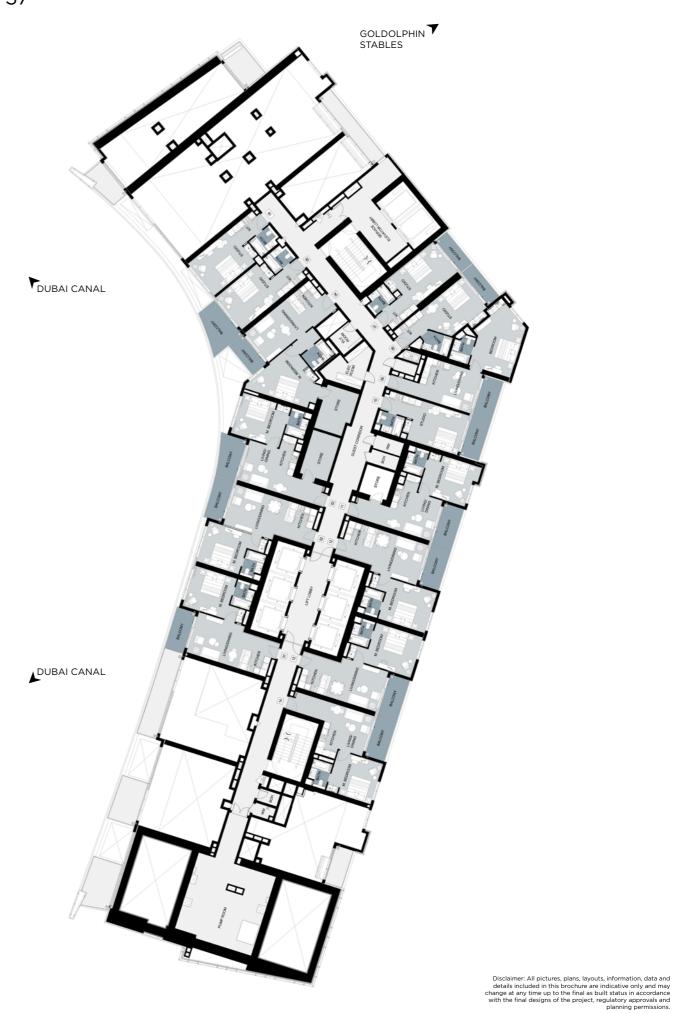

FLOOR PLANS

## **UNIT PLAN**

TOWER B STUDIO



TOWER B
1 BEDROOM



TOWER B 2 BEDROOMS



TOWER B
3 BEDROOMS



# **TOWER - B** LEVEL 13-25

**TOWER - B** LEVEL 12

































Disclaimer: All pictures, plans, layouts, information, data and details included in this brochure are indicative only and may change at any time up to the final as built status in accordance with the final designs of the project, regulatory approvals and planning permissions.

## TYPICAL FLOOR PLANS

## **TOWER - B** LEVEL 64



## **UNIT FEATURES AND SPECIFICATIONS**

### **UNIT FEATURES**

- Kitchen cabinets and countertops with refrigerator, washing machine with dryer option, hob and oven
- Balconies as per unit plan
- Wardrobes in bedrooms
- Fully-tiled bathrooms, en-suites and guest toilets, wherever applicable
- Shower or bath tub with handle and shower in each bathroom
- Electrical shaver point with mirror in master bathroom
- Vanity units and mirrors
- Central air