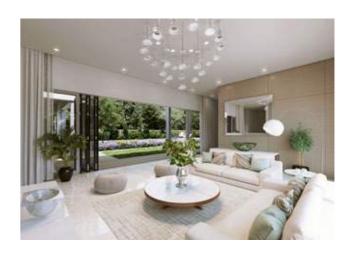

## $\begin{array}{c} \text{BE DISTRACTED BY} \\ \\ VIEWS \\ \text{THAT NEVER CEASE TO AMAZE} \end{array}$

Waves Grande flanks the waterfront to create a clear line of sight as it's located right at the edge of the waterfront, while ensuring that the 1st tower continues to enjoy unobstructed views.

The Waves Towers come together at a similar dynamic angle which is in perfect harmony with the orientation of Sobha Hartland.

The Duplex units come with their own panoramic views of Downtown and the Waterfront that extend across every level of the South West end. The duplexes are perfectly stacked and feature double height living areas and balcony areas.