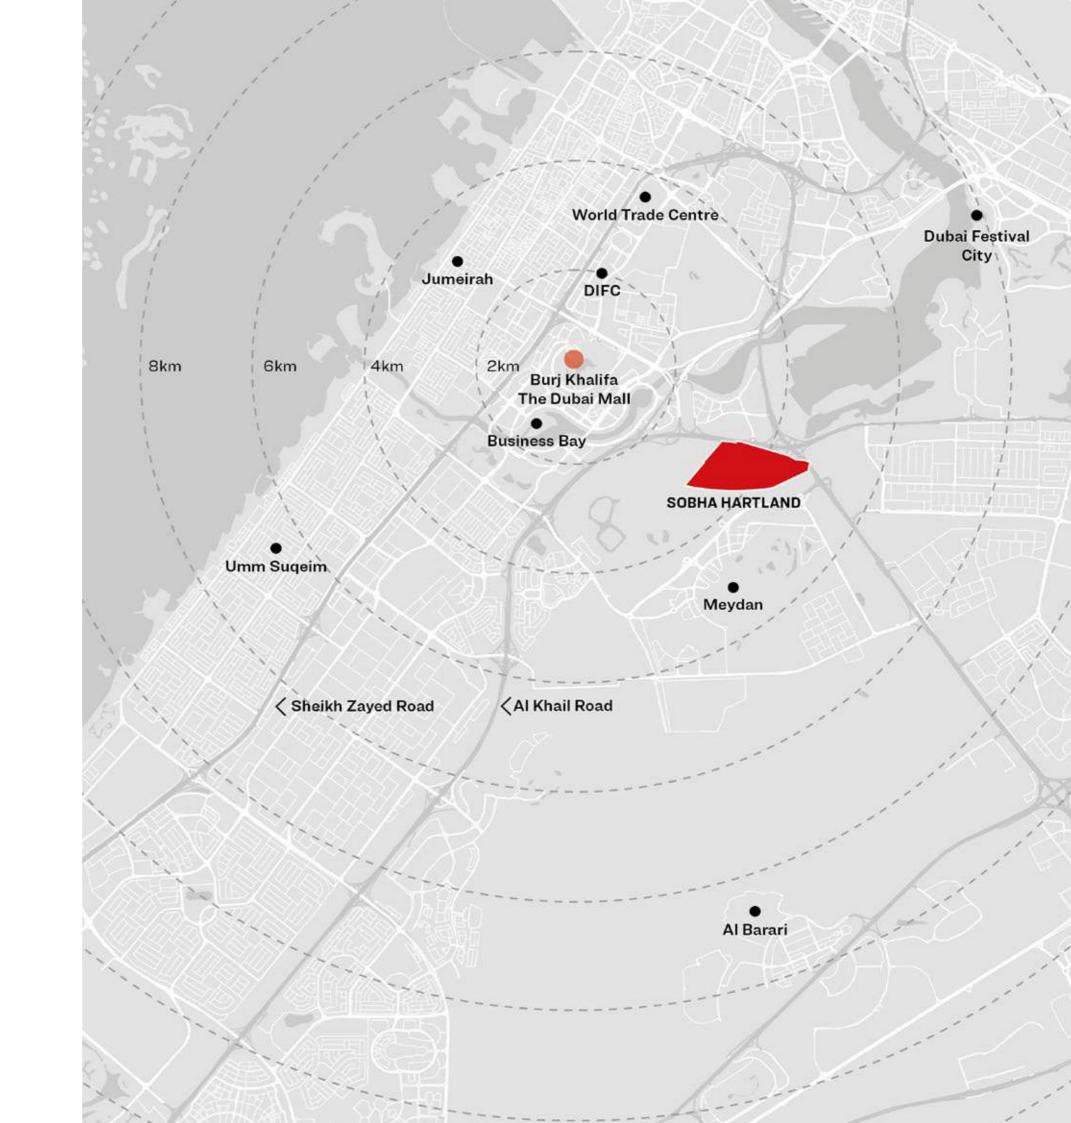

#### LOCATION

When you're at Sobha Hartland, you're among 350 species of trees, yet within 3 kms from Downtown Dubai.

You're next to a 1.8 km boardwalk, yet just a short drive away from every major landmark in the city.

When we say that Sobha Hartland has redefined the concept of a city centre, it's not just another phrase, it's a reality coming to life every day.

Waves Grande continues the success story of the 1st tower with similar design principles, where the northwest facing apartments are oriented directly towards Downtown, while the south-eastern units face diagonally for an extended waterfront view.