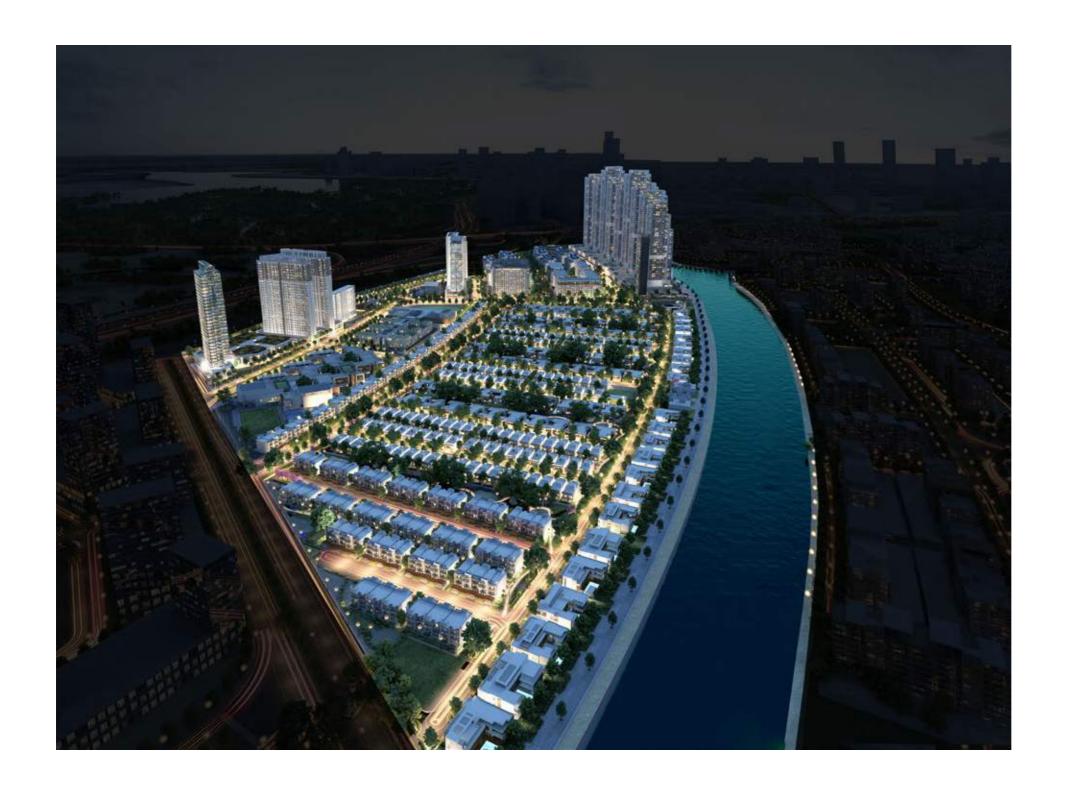

#### SOBHA HARTLAND

Living in an 8 Mn sq.ft. freehold community in the centre of Dubai, is a rare luxury. Being surrounded by 2.4mn sq. ft. of green and open spaces, is a rare luxury. Walking along a serene waterfront promenade dotted with cafes, is a rare luxury. Living in Sobha Hartland is a rare luxury.

#### LOCATION

When you're at Sobha Hartland, you're among 350 species of trees, yet within 3 kms from Downtown Dubai.

You're next to a 1.8 km boardwalk, yet just a short drive away from every major landmark in the city.

When we say that Sobha Hartland has redefined the concept of a city centre, it's not just another phrase, it's a reality coming to life every day.

Waves Grande continues the success story of the 1st tower with similar design principles, where the northwest facing apartments are oriented directly towards Downtown, while the south-eastern units face diagonally for an extended waterfront view.