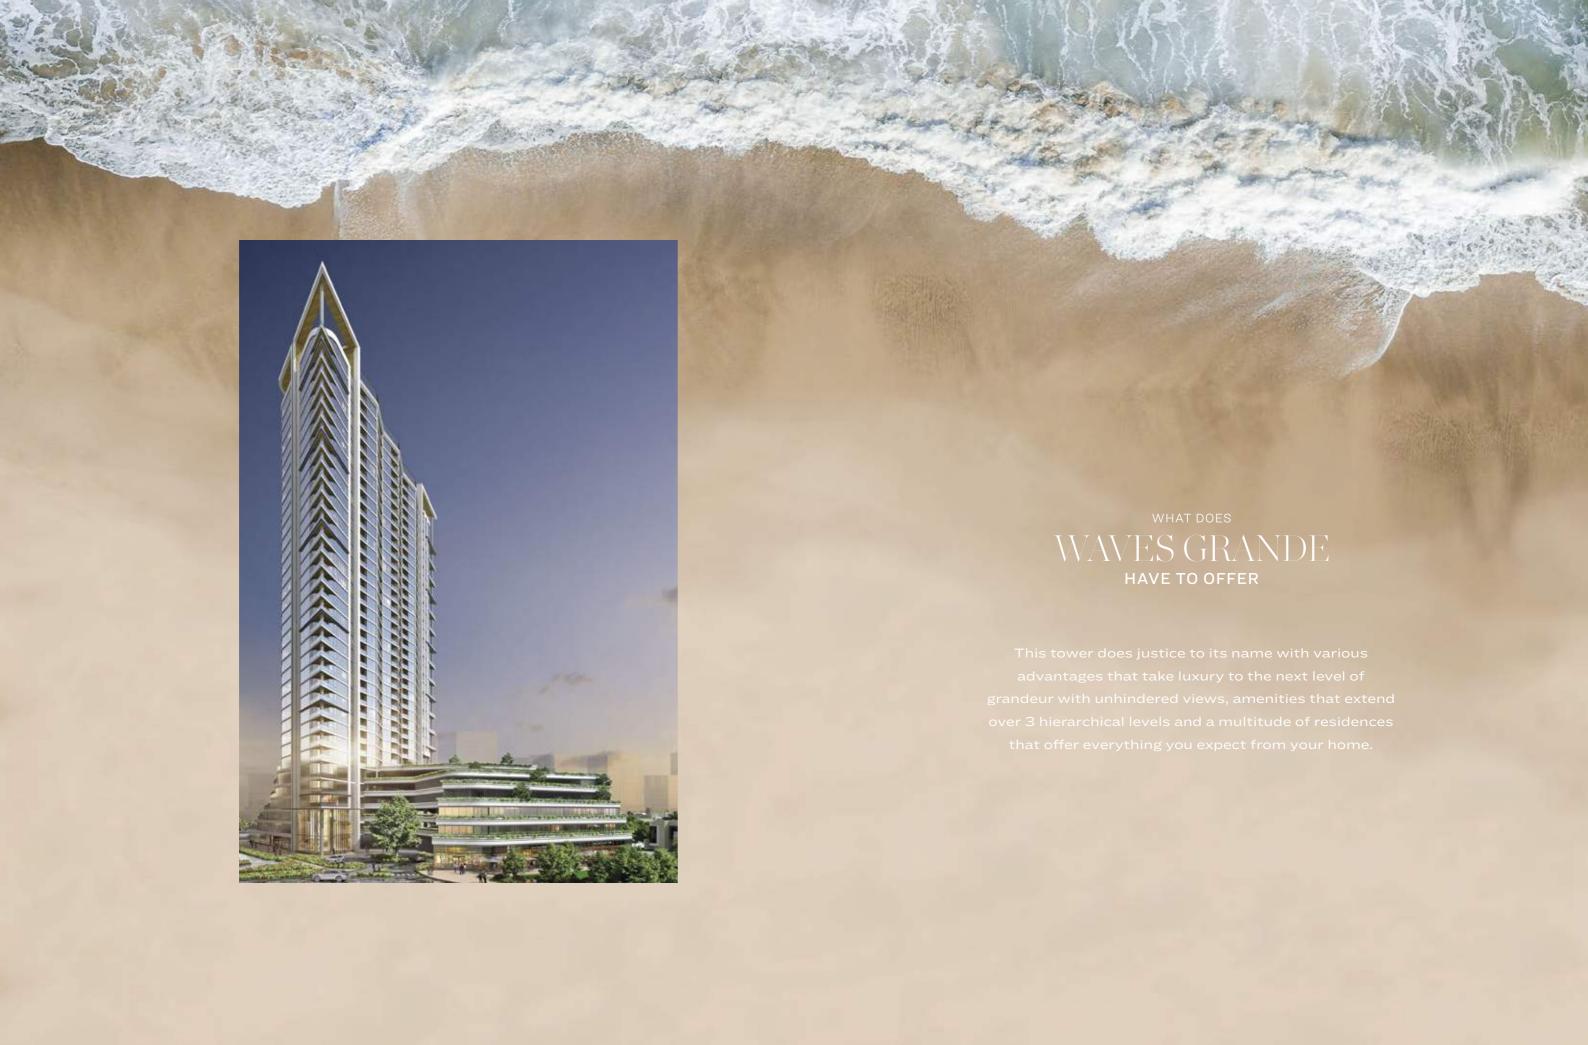

12 — WAVES GRANDE

## $\begin{array}{c} \text{BE DISTRACTED BY} \\ \\ VIEWS \\ \text{THAT NEVER CEASE TO AMAZE} \end{array}$

Waves Grande flanks the waterfront to create a clear line of sight as it's located right at the edge of the waterfront, while ensuring that the 1st tower continues to enjoy unobstructed views.