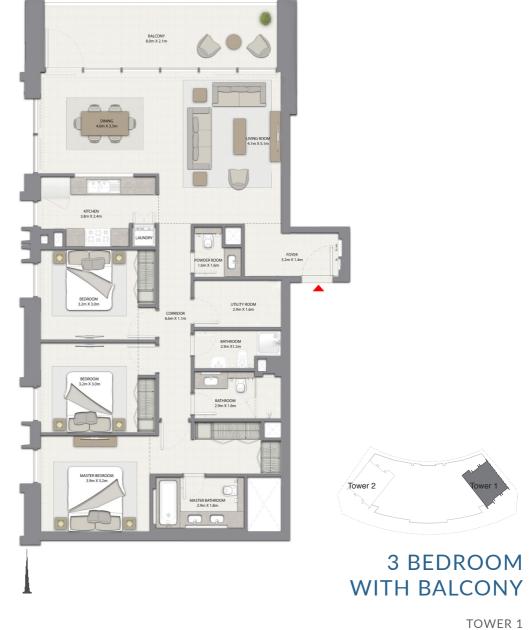

#### 3 BEDROOM WITH BALCONY

TOWER 1 UNIT 3 | LEVELS 1-14, 16-35

Suite Area 1448.18 Sq.ft. / 134.54 Sq.m. Balcony Area 200.21 Sq.ft. / 18.60 Sq.m. Total Area 1648.39 Sq.ft. / 153.14 Sq.m.

2 BEDROOM WITH BALCONY