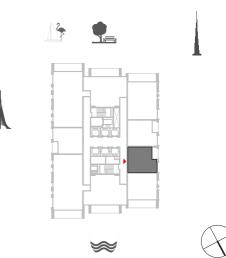

# FLOOR PLANS

TOWER 1

HARBOUR GATE

TOWER 1 UNIT 1 | LEVELS 2-14, 16-35

Suite Area 1448.18 Sq.ft. / 134.54 Sq.m. Balcony Area 200.21 Sq.ft. / 18.60 Sq.m. Total Area 1648.39 Sq.ft. / 153.14 Sq.m.

4

 $\bowtie$ 