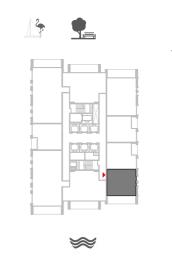

# FLOOR PLANS

TOWER 1

HARBOUR GATE

TOWER 1 UNIT 1 | LEVELS 2-14, 16-35

Suite Area 1448.18 Sq.ft. / 134.54 Sq.m. Balcony Area 200.21 Sq.ft. / 18.60 Sq.m. Total Area 1648.39 Sq.ft. / 153.14 Sq.m.

4

 $\bowtie$ 

1 BEDROOM WITH BALCONY

TOWER 1 UNIT 2 | LEVELS 2-14, 16-35

Suite Area 618.39 Sq.ft. / 57.45 Sq.m.

Balcony Area 59.74 Sq.ft. / 5.55 Sq.m.

Total Area 678.13 Sq.ft. / 63.00 Sq.m.