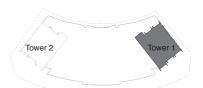

# FLOOR PLANS

TOWER 1

HARBOUR GATE

TOWER 1 UNIT 1 | LEVELS 2-14, 16-35

Suite Area 1448.18 Sq.ft. / 134.54 Sq.m. Balcony Area 200.21 Sq.ft. / 18.60 Sq.m. Total Area 1648.39 Sq.ft. / 153.14 Sq.m.

4

 $\bowtie$ 