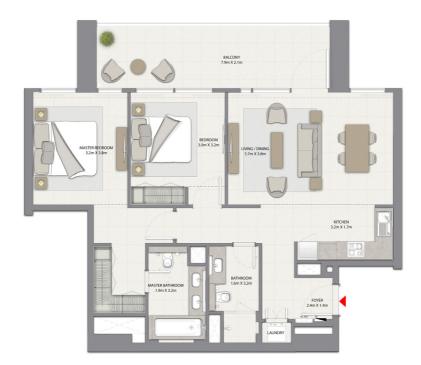

#### 3 BEDROOM WITH BALCONY

TOWER 1 UNIT 3 | LEVELS 1-14, 16-35

Suite Area 1448.18 Sq.ft. / 134.54 Sq.m. Balcony Area 200.21 Sq.ft. / 18.60 Sq.m. Total Area 1648.39 Sq.ft. / 153.14 Sq.m.

2 BEDROOM WITH BALCONY