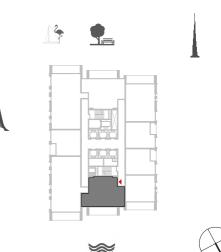

# FLOOR PLANS

TOWER 1

HARBOUR GATE

TOWER 1 UNIT 1 | LEVELS 2-14, 16-35

Suite Area 1448.18 Sq.ft. / 134.54 Sq.m. Balcony Area 200.21 Sq.ft. / 18.60 Sq.m. Total Area 1648.39 Sq.ft. / 153.14 Sq.m.

4

 $\bowtie$ 

1 BEDROOM WITH BALCONY

TOWER 1 UNIT 2 | LEVELS 2-14, 16-35

Suite Area 618.39 Sq.ft. / 57.45 Sq.m.

Balcony Area 59.74 Sq.ft. / 5.55 Sq.m.

Total Area 678.13 Sq.ft. / 63.00 Sq.m.