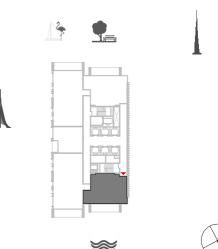

#### 3 BEDROOM WITH BALCONY

TOWER 1 UNIT 3 | LEVELS 1-14, 16-35

Suite Area 1448.18 Sq.ft. / 134.54 Sq.m. Balcony Area 200.21 Sq.ft. / 18.60 Sq.m. Total Area 1648.39 Sq.ft. / 153.14 Sq.m.

2 BEDROOM WITH BALCONY