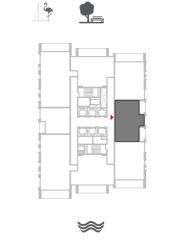

#### 3 BEDROOM WITH BALCONY

TOWER 1 UNIT 3 | LEVELS 1-14, 16-35

Suite Area 1448.18 Sq.ft. / 134.54 Sq.m. Balcony Area 200.21 Sq.ft. / 18.60 Sq.m. Total Area 1648.39 Sq.ft. / 153.14 Sq.m.

2 BEDROOM WITH BALCONY