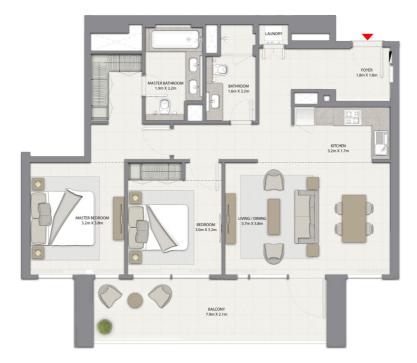

#### 3 BEDROOM WITH BALCONY

TOWER 1 UNIT 3 | LEVELS 1-14, 16-35

Suite Area 1448.18 Sq.ft. / 134.54 Sq.m. Balcony Area 200.21 Sq.ft. / 18.60 Sq.m. Total Area 1648.39 Sq.ft. / 153.14 Sq.m.

2 BEDROOM WITH BALCONY