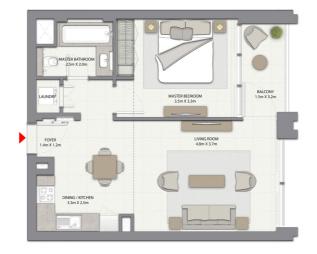

#### 1 BEDROOM WITH BALCONY

TOWER 1 UNIT 5 | LEVELS 1-14

Suite Area 642.93 Sq.ft. / 59.73 Sq.m. Balcony Area 203.65 Sq.ft. / 18.92 Sq.m. Total Area 846.58 Sq.ft. / 78.65 Sq.m.

A

1 BEDROOM WITH BALCONY

TOWER 1 UNIT 6 | LEVELS 1-14