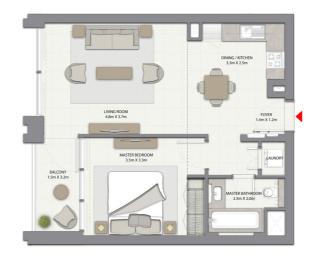

1 BEDROOM WITH BALCONY

TOWER 1 UNIT 2 | LEVELS 2-14, 16-35

Suite Area 618.39 Sq.ft. / 57.45 Sq.m.

Balcony Area 59.74 Sq.ft. / 5.55 Sq.m.

Total Area 678.13 Sq.ft. / 63.00 Sq.m.

#### 1 BEDROOM WITH BALCONY

TOWER 1 UNIT 5 | LEVELS 1-14

Suite Area 642.93 Sq.ft. / 59.73 Sq.m. Balcony Area 203.65 Sq.ft. / 18.92 Sq.m. Total Area 846.58 Sq.ft. / 78.65 Sq.m.

A

1 BEDROOM WITH BALCONY

TOWER 1 UNIT 6 | LEVELS 1-14