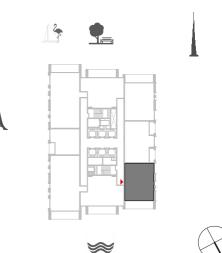

# FLOOR PLANS

TOWER 1

HARBOUR GATE

TOWER 1 UNIT 1 | LEVELS 2-14, 16-35

Suite Area 1448.18 Sq.ft. / 134.54 Sq.m. Balcony Area 200.21 Sq.ft. / 18.60 Sq.m. Total Area 1648.39 Sq.ft. / 153.14 Sq.m.

4

 $\bowtie$ 

#### 3 BEDROOM WITH BALCONY

TOWER 1 UNIT 3 | LEVELS 1-14, 16-35

Suite Area 1448.18 Sq.ft. / 134.54 Sq.m. Balcony Area 200.21 Sq.ft. / 18.60 Sq.m. Total Area 1648.39 Sq.ft. / 153.14 Sq.m.

2 BEDROOM WITH BALCONY