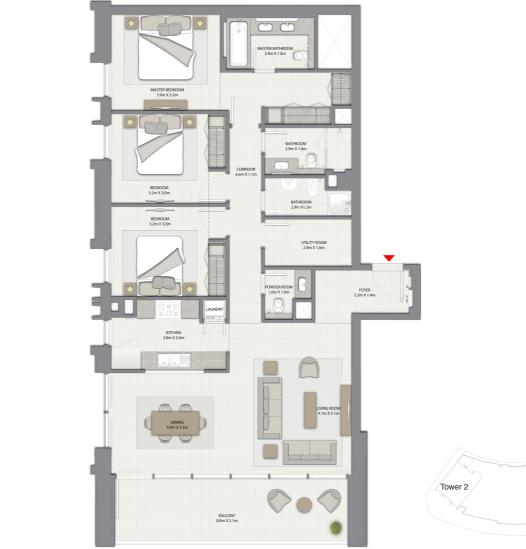

# FLOOR PLANS

TOWER 1

HARBOUR GATE

TOWER 1 UNIT 1 | LEVELS 2-14, 16-35

Suite Area 1448.18 Sq.ft. / 134.54 Sq.m. Balcony Area 200.21 Sq.ft. / 18.60 Sq.m. Total Area 1648.39 Sq.ft. / 153.14 Sq.m.

4

 $\bowtie$ 

1 BEDROOM WITH BALCONY

TOWER 1 UNIT 2 | LEVELS 2-14, 16-35

Suite Area 618.39 Sq.ft. / 57.45 Sq.m.

Balcony Area 59.74 Sq.ft. / 5.55 Sq.m.

Total Area 678.13 Sq.ft. / 63.00 Sq.m.