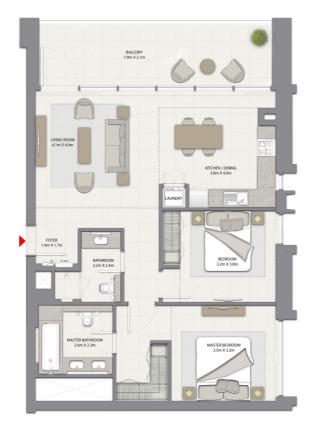

#### 3 BEDROOM WITH BALCONY

TOWER 1 UNIT 3 | LEVELS 1-14, 16-35

Suite Area 1448.18 Sq.ft. / 134.54 Sq.m. Balcony Area 200.21 Sq.ft. / 18.60 Sq.m. Total Area 1648.39 Sq.ft. / 153.14 Sq.m.

2 BEDROOM WITH BALCONY