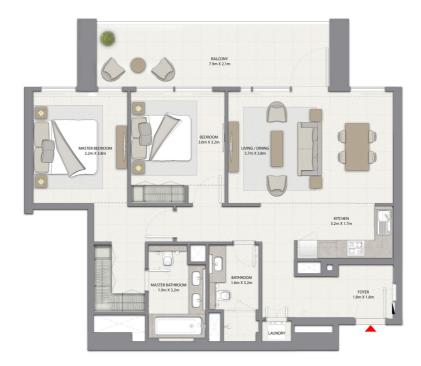

#### 3 BEDROOM WITH BALCONY

TOWER 1 UNIT 3 | LEVELS 1-14, 16-35

Suite Area 1448.18 Sq.ft. / 134.54 Sq.m. Balcony Area 200.21 Sq.ft. / 18.60 Sq.m. Total Area 1648.39 Sq.ft. / 153.14 Sq.m.

2 BEDROOM WITH BALCONY