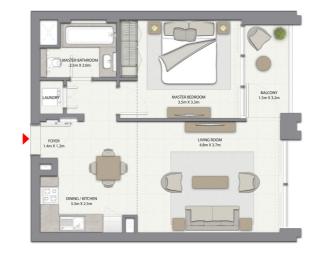

#### 1 BEDROOM WITH BALCONY

TOWER 1 UNIT 5 | LEVELS 1-14

Suite Area 642.93 Sq.ft. / 59.73 Sq.m. Balcony Area 203.65 Sq.ft. / 18.92 Sq.m. Total Area 846.58 Sq.ft. / 78.65 Sq.m.

A

1 BEDROOM WITH BALCONY

TOWER 1 UNIT 6 | LEVELS 1-14