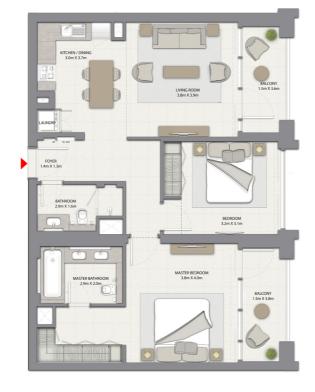

#### 3 BEDROOM WITH BALCONY

TOWER 1 UNIT 3 | LEVELS 1-14, 16-35

Suite Area 1448.18 Sq.ft. / 134.54 Sq.m. Balcony Area 200.21 Sq.ft. / 18.60 Sq.m. Total Area 1648.39 Sq.ft. / 153.14 Sq.m.

2 BEDROOM WITH BALCONY