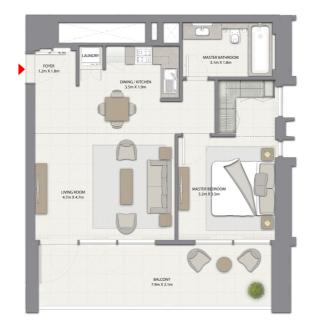

1 BEDROOM WITH BALCONY

TOWER 1 UNIT 2 | LEVELS 2-14, 16-35

Suite Area 618.39 Sq.ft. / 57.45 Sq.m.

Balcony Area 59.74 Sq.ft. / 5.55 Sq.m.

Total Area 678.13 Sq.ft. / 63.00 Sq.m.