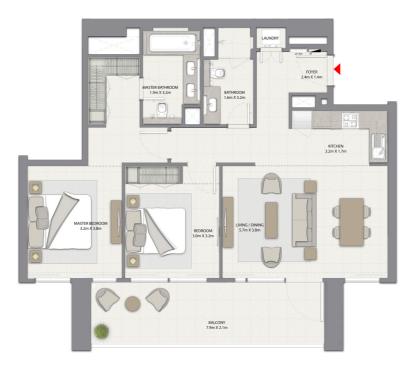

#### 3 BEDROOM WITH BALCONY

TOWER 1 UNIT 3 | LEVELS 1-14, 16-35

Suite Area 1448.18 Sq.ft. / 134.54 Sq.m. Balcony Area 200.21 Sq.ft. / 18.60 Sq.m. Total Area 1648.39 Sq.ft. / 153.14 Sq.m.

2 BEDROOM WITH BALCONY