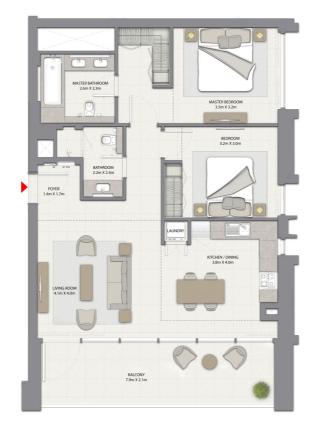

#### 1 BEDROOM WITH BALCONY

TOWER 1 UNIT 5 | LEVELS 1-14

Suite Area 642.93 Sq.ft. / 59.73 Sq.m. Balcony Area 203.65 Sq.ft. / 18.92 Sq.m. Total Area 846.58 Sq.ft. / 78.65 Sq.m.

A

1 BEDROOM WITH BALCONY

TOWER 1 UNIT 6 | LEVELS 1-14